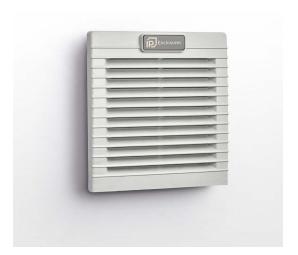

## **FILTER VENT**

## 250mmH x 250mmW x 38mmD

IP Enclosures provide a wide range of ventilation products for electrical enclosures. The range consists of a modern Italian design with minimal external projection and allows for easy filter maintenance due to a front-opening grille. The configuration of the grille, seal gasket and filter mat provide an IP54 protection. All moulded parts are made of highly resistant and self-extinguishing ABS. IP Enclosures ventilation products are manufacture to the highest quality in Italy.