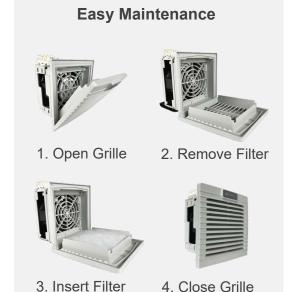

|
| -       | -                                               |
| -       | G3                                              |
| hr      | -                                               |
| -       | ABS UL94V-0; Colour RAL7035                     |
| mm      | 1.2 - 2.4                                       |
| -       | foam seal gasket                                |
| kg      | 0.52 (0.62)                                     |
| mm      | 270x270x47                                      |
| -       | fast clip-on                                    |
| -       | (Refer to the details above)                    |
|         |                                                 |
|         | m3/h m3/h V/Hz mm W A °C (°F) - dB(A) - hr - kg |