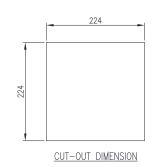

| _       | •                                               |
|---------|-------------------------------------------------|
| Unit    | IP-V4000                                        |
| m3/h    | -                                               |
| m3/h    | -                                               |
| V/Hz    | -                                               |
| mm      | 250x250x38                                      |
| W       | -                                               |
| Α       | -                                               |
| -       | -                                               |
| -       | -                                               |
| -       | -                                               |
| °C (°F) | -10 / +70 (+14 / +158)                          |
| -       | IP54                                            |
| dB(A)   | -                                               |
| -       | -                                               |
| -       | -                                               |
| -       | G3                                              |
| hr      | -                                               |
| -       | ABS UL94V-0; Colour RAL7035                     |
| mm      | 1.2 - 2.4                                       |
| -       | foam seal gasket                                |
| kg      | 0.52 (0.62)                                     |
| mm      | 270x270x47                                      |
| -       | fast clip-on                                    |
| -       | (Refer to the details above)                    |
|         |                                                 |
|         | m3/h m3/h V/Hz mm W A °C (°F) - dB(A) - hr - kg |