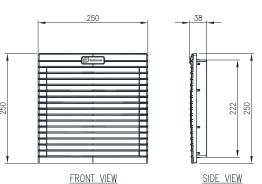

## 250mmH x 250mmW x 38mmD

IP Enclosures provide a wide range of ventilation products for electrical enclosures. The range consists of a modern Italian design with minimal external projection and allows for easy filter maintenance due to a front-opening grille. The configuration of the grille, seal gasket and filter mat provide an IP54 protection. All moulded parts are made of highly resistant and self-extinguishing ABS. IP Enclosures ventilation products are manufacture to the highest quality in Italy.

| _       | •                                               |
|---------|-------------------------------------------------|
| Unit    | IP-V4000                                        |
| m3/h    | -                                               |
| m3/h    | -                                               |
| V/Hz    | -                                               |
| mm      | 250x250x38                                      |
| W       | -                                               |
| Α       | -                                               |
| -       | -                                               |
| -       | -                                               |
| -       | -                                               |
| °C (°F) | -10 / +70 (+14 / +158)                          |
| -       | IP54                                            |
| dB(A)   | -                                               |
| -       | -                                               |
| -       | -                                               |
| -       | G3                                              |
| hr      | -                                               |
| -       | ABS UL94V-0; Colour RAL7035                     |
| mm      | 1.2 - 2.4                                       |
| -       | foam seal gasket                                |
| kg      | 0.52 (0.62)                                     |
| mm      | 270x270x47                                      |
| -       | fast clip-on                                    |
| -       | (Refer to the details above)                    |
|         |                                                 |
|         | m3/h m3/h V/Hz mm W A °C (°F) - dB(A) - hr - kg |