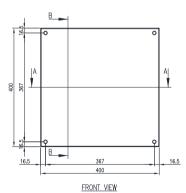

## 316 STAINLESS STEEL | IP66, IP67

400H x 400W x 120D

The IP Enclosures SST Range of grade 316 stainless steel terminal boxes are designed for use even to the most demanding industrial environments.

Protection: IP66, IP67, NEMA 4x