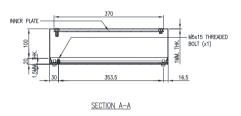

**Lid/Door:** The robust pre-drilled lid/door is fabricated using 1.00mm Grade 316 Stainless Steel and is fastened using screws.

Seal: A high quality Silicone seal.

**Internal Plate:** The inner plate is fabricated using 2.5mm sheet steel, supplied pre-fitted into the terminal box as standard.