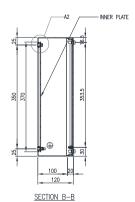

**Lid/Door:** The robust pre-drilled lid/door is fabricated using 1.00mm Grade 316 Stainless Steel and is fastened using screws.

Seal: A high quality Silicone seal.

**Internal Plate:** The inner plate is fabricated using 2.5mm sheet steel, supplied pre-fitted into the terminal box as standard.