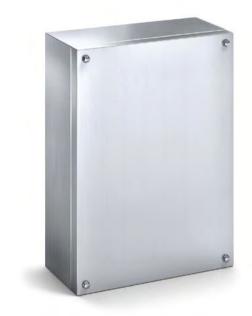

# **SST TERMINAL BOX**

## 316 STAINLESS STEEL | IP66, IP67

The IP Enclosures SST Range of grade 316 stainless steel terminal boxes are designed for use even to the most demanding industrial environments.

Protection: IP66, IP67 NEMA 4x

#### Material:

- Body: 1.0mm. Grade 316 stainless steel
- Door: 1.0mm. Grade 316 stainless steel
- Seal: Silicone

**Body:** The robust body is fabricated using 1.0mm Grade 316 Stainless Steel and incorporates a high quality Silicone seal.

**Lid/Door:** The robust pre-drilled lid/door is fabricated using 1.00mm Grade 316 Stainless Steel and is fastened using screws.

Seal: A high quality Silicone seal.

**Internal Plate:** The inner plate is fabricated using 2.5mm sheet steel, supplied pre-fitted into the terminal box as standard.