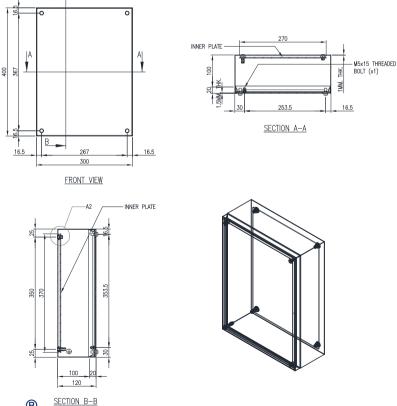

**Lid/Door:** The robust pre-drilled lid/door is fabricated using 1.00mm Grade 316 Stainless Steel and is fastened using screws.

Seal: A high quality Silicone seal.

**Internal Plate:** The inner plate is fabricated using 2.5mm sheet steel, supplied pre-fitted into the terminal box as standard.

## **IP-SST403012**

## 400H x 300W x 120D