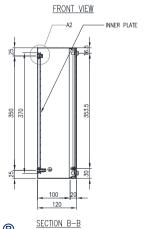

**Lid/Door:** The robust pre-drilled lid/door is fabricated using 1.00mm Grade 316 Stainless Steel and is fastened using screws.

Seal: A high quality Silicone seal.

**Internal Plate:** The inner plate is fabricated using 2.5mm sheet steel, supplied pre-fitted into the terminal box as

standard.