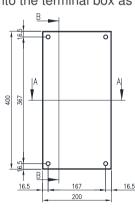

## 316 STAINLESS STEEL | IP66, IP67

400H x 200W x 120D

The IP Enclosures SST Range of grade 316 stainless steel terminal boxes are designed for use even to the most demanding industrial environments.

Protection: IP66, IP67, NEMA 4x