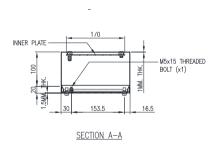

**Lid/Door:** The robust pre-drilled lid/door is fabricated using 1.00mm Grade 316 Stainless Steel and is fastened using screws.

Seal: A high quality Silicone seal.

**Internal Plate:** The inner plate is fabricated using 2.5mm sheet steel, supplied pre-fitted into the terminal box as

standard.