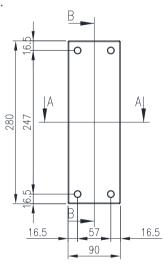

## 316 STAINLESS STEEL | IP66, IP67

280H x 90W x 90D

The IP Enclosures SST Range of grade 316 stainless steel terminal boxes are designed for use even to the most demanding industrial environments.

Protection: IP66, IP67, NEMA 4x

## Material:

- Body: 1.0mm. Grade 316 stainless steel - Door: 1.0mm. Grade 316 stainless steel

- Seal: Silicone

**Body:** The robust body is fabricated using 1.0mm Grade 316 Stainless Steel and incorporates a high quality Silicone seal.

**Lid/Door:** The robust pre-drilled lid/door is fabricated using 1.00mm Grade 316 Stainless Steel and is fastened using screws.

Seal: A high quality Silicone seal.

SECTION B-B