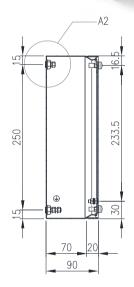

## 316 STAINLESS STEEL | IP66, IP67

280H x 90W x 90D

The IP Enclosures SST Range of grade 316 stainless steel terminal boxes are designed for use even to the most demanding industrial environments.

Protection: IP66, IP67, NEMA 4x

## Material:

- Body: 1.0mm. Grade 316 stainless steel - Door: 1.0mm. Grade 316 stainless steel

- Seal: Silicone

**Body:** The robust body is fabricated using 1.0mm Grade 316 Stainless Steel and incorporates a high quality Silicone seal.

**Lid/Door:** The robust pre-drilled lid/door is fabricated using 1.00mm Grade 316 Stainless Steel and is fastened using screws.

Seal: A high quality Silicone seal.

SECTION B-B