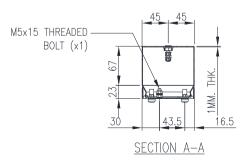

## Material:

- Body: 1.0mm. Grade 316 stainless steel - Door: 1.0mm. Grade 316 stainless steel

- Seal: Silicone

**Body:** The robust body is fabricated using 1.0mm Grade 316 Stainless Steel and incorporates a high quality Silicone seal.

**Lid/Door:** The robust pre-drilled lid/door is fabricated using 1.00mm Grade 316 Stainless Steel and is fastened using screws.

Seal: A high quality Silicone seal.

SECTION B-B