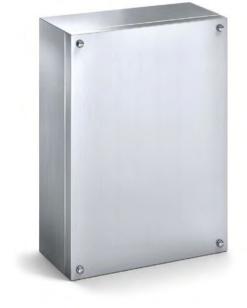

## 316 STAINLESS STEEL | IP66, IP67

250H x 160W x 100D

The IP Enclosures SST Range of grade 316 stainless steel terminal boxes are designed for use even to the most demanding industrial environments.

Protection: IP66, IP67, NEMA 4x

## Material:

- Body: 1.0mm. Grade 316 stainless steel - Door: 1.0mm. Grade 316 stainless steel

- Seal: Silicone

**Body:** The robust body is fabricated using 1.0mm Grade 316 Stainless Steel and incorporates a high quality Silicone seal.

**Lid/Door:** The robust pre-drilled lid/door is fabricated using 1.00mm Grade 316 Stainless Steel and is fastened using screws.

Seal: A high quality Silicone seal.

**Internal Plate:** The inner plate is fabricated using 2.5mm sheet steel, supplied pre-fitted into the terminal box as