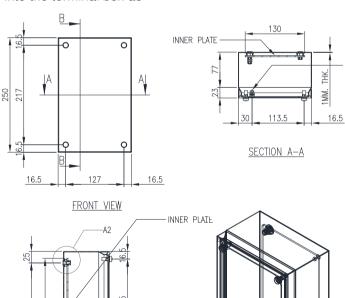

## 316 STAINLESS STEEL | IP66, IP67

250H x 160W x 100D

The IP Enclosures SST Range of grade 316 stainless steel terminal boxes are designed for use even to the most demanding industrial environments.

Protection: IP66, IP67, NEMA 4x

**Lid/Door:** The robust pre-drilled lid/door is fabricated using 1.00mm Grade 316 Stainless Steel and is fastened using screws.

Seal: A high quality Silicone seal.

**Internal Plate:** The inner plate is fabricated using 2.5mm sheet steel, supplied pre-fitted into the terminal box as

standard.

M5x15 THREADED BOLT (x1)