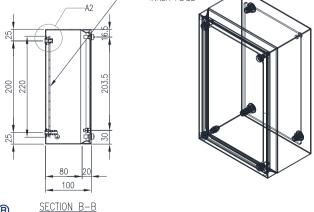

**Lid/Door:** The robust pre-drilled lid/door is fabricated using 1.00mm Grade 316 Stainless Steel and is fastened using screws.

Seal: A high quality Silicone seal.

**Internal Plate:** The inner plate is fabricated using 2.5mm sheet steel, supplied pre-fitted into the terminal box as

standard.

M5x15 THREADED BOLT (x1)