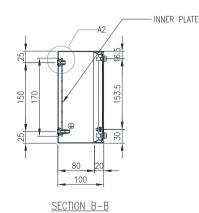

## Material:

- Body: 1.0mm. Grade 316 stainless steel - Door: 1.0mm. Grade 316 stainless steel

- Seal: Silicone

**Body:** The robust body is fabricated using 1.0mm Grade 316 Stainless Steel and incorporates a high quality Silicone seal.

**Lid/Door:** The robust pre-drilled lid/door is fabricated using 1.00mm Grade 316 Stainless Steel and is fastened using screws.

Seal: A high quality Silicone seal.

**Internal Plate:** The inner plate is fabricated using 2.5mm sheet steel, supplied pre-fitted into the terminal box as standard.