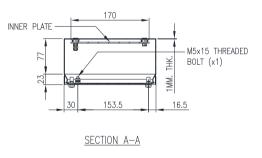

## Material:

- Body: 1.0mm. Grade 316 stainless steel - Door: 1.0mm. Grade 316 stainless steel

- Seal: Silicone

**Body:** The robust body is fabricated using 1.0mm Grade 316 Stainless Steel and incorporates a high quality Silicone seal.

**Lid/Door:** The robust pre-drilled lid/door is fabricated using 1.00mm Grade 316 Stainless Steel and is fastened using screws.

Seal: A high quality Silicone seal.

**Internal Plate:** The inner plate is fabricated using 2.5mm sheet steel, supplied pre-fitted into the terminal box as standard.