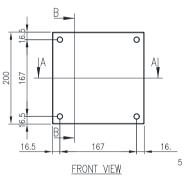

## 316 STAINLESS STEEL | IP66, IP67

200H x 200W x 100D

The IP Enclosures SST Range of grade 316 stainless steel terminal boxes are designed for use even to the most demanding industrial environments.

Protection: IP66, IP67, NEMA 4x

## Material:

- Body: 1.0mm. Grade 316 stainless steel - Door: 1.0mm. Grade 316 stainless steel

- Seal: Silicone

**Body:** The robust body is fabricated using 1.0mm Grade 316 Stainless Steel and incorporates a high quality Silicone seal.

**Lid/Door:** The robust pre-drilled lid/door is fabricated using 1.00mm Grade 316 Stainless Steel and is fastened using screws.

Seal: A high quality Silicone seal.

**Internal Plate:** The inner plate is fabricated using 2.5mm sheet steel, supplied pre-fitted into the terminal box as standard.