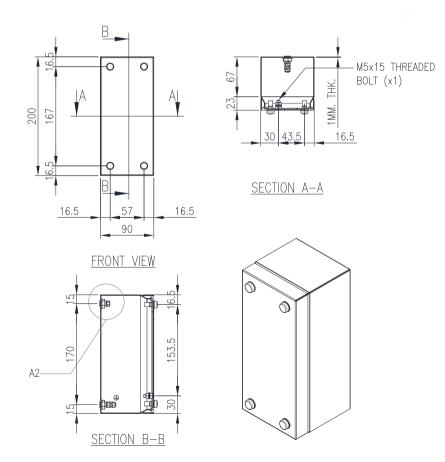

# **SST TERMINAL BOX**

## 316 STAINLESS STEEL | IP66, IP67

The IP Enclosures SST Range of grade 316 stainless steel terminal boxes are designed for use even to the most demanding industrial environments.

Protection: IP66, IP67, NEMA 4x

Standard: UL508A Certified

### Material:

- Body: 1.0mm. Grade 316 stainless steel
- Door: 1.0mm. Grade 316 stainless steel
- Seal: Silicone

**Body:** The robust body is fabricated using 1.0mm Grade 316 Stainless Steel and incorporates a high quality Silicone seal.

**Lid/Door:** The robust pre-drilled lid/door is fabricated using 1.00mm Grade 316 Stainless Steel and is fastened using screws.

Seal: A high quality Silicone seal.







Datasheet\_IP-SST200909 © IP Enclosures 2023

www.ipenclosures.com

# **IP-SST200909**

### 200H x 90W x 90D