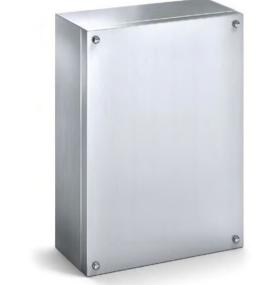

## 316 STAINLESS STEEL | IP66, IP67

The IP Enclosures SST Range of grade 316 stainless steel terminal boxes are designed for use even to the most demanding industrial environments.

Protection: IP66, IP67, NEMA 4x

### Material:

- Body: 1.0mm. Grade 316 stainless steel
- Door: 1.0mm. Grade 316 stainless steel
- Seal: Silicone

**Body:** The robust body is fabricated using 1.0mm Grade 316 Stainless Steel and incorporates a high quality Silicone seal.

**Lid/Door:** The robust pre-drilled lid/door is fabricated using 1.00mm Grade 316 Stainless Steel and is fastened using screws.

Seal: A high quality Silicone seal.

Datasheet\_IP-SST200909 © IP Enclosures 2023