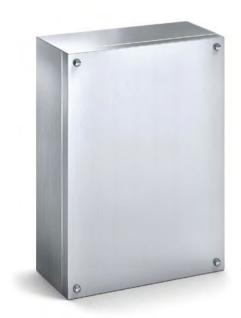

## 316 STAINLESS STEEL | IP66, IP67

160H x 160W x 100D

The IP Enclosures SST Range of grade 316 stainless steel terminal boxes are designed for use even to the most demanding industrial environments.

Protection: IP66, IP67, NEMA 4x

## Material:

- Body: 1.0mm. Grade 316 stainless steel - Door: 1.0mm. Grade 316 stainless steel

- Seal: Silicone

**Body:** The robust body is fabricated using 1.0mm Grade 316 Stainless Steel and incorporates a high quality Silicone seal.

**Lid/Door:** The robust pre-drilled lid/door is fabricated using 1.00mm Grade 316 Stainless Steel and is fastened using screws.

Seal: A high quality Silicone seal.

**Internal Plate:** The inner plate is fabricated using 2.5mm sheet steel, supplied pre-fitted into the terminal box as standard.