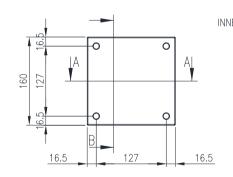

## 316 STAINLESS STEEL | IP66, IP67

160H x 160W x 100D

The IP Enclosures SST Range of grade 316 stainless steel terminal boxes are designed for use even to the most demanding industrial environments.

Protection: IP66, IP67, NEMA 4x