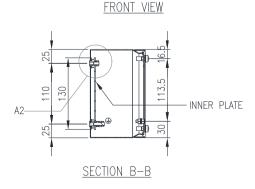

**Lid/Door:** The robust pre-drilled lid/door is fabricated using 1.00mm Grade 316 Stainless Steel and is fastened using screws.

Seal: A high quality Silicone seal.

**Internal Plate:** The inner plate is fabricated using 2.5mm sheet steel, supplied pre-fitted into the terminal box as standard.