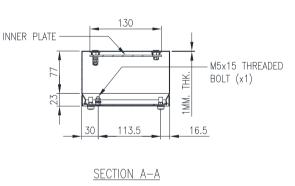

**Lid/Door:** The robust pre-drilled lid/door is fabricated using 1.00mm Grade 316 Stainless Steel and is fastened using screws.

Seal: A high quality Silicone seal.

**Internal Plate:** The inner plate is fabricated using 2.5mm sheet steel, supplied pre-fitted into the terminal box as standard.