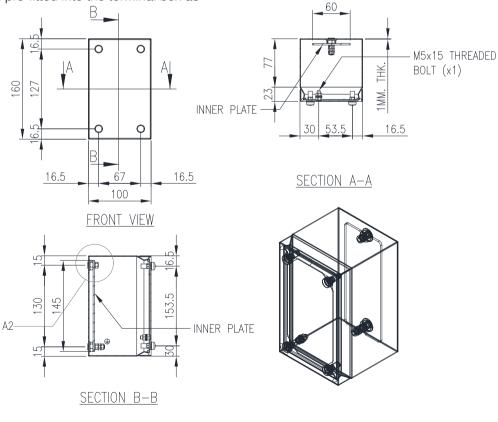

## Material:

- Body: 1.0mm. Grade 316 stainless steel
- Door: 1.0mm. Grade 316 stainless steel
- Seal: Silicone

Body: The robust body is fabricated using 1.0mm Grade 316 Stainless Steel and incorporates a high quality Silicone seal.

Lid/Door: The robust pre-drilled lid/door is fabricated using 1.00mm Grade 316 Stainless Steel and is fastened using screws.

Seal: A high quality Silicone seal.

Internal Plate: The inner plate is fabricated using 2.5mm sheet steel, supplied pre-fitted into the terminal box as standard. В

**IP-SST161010** 

160H x 100W x 100D