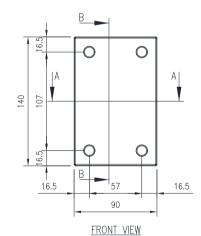

## 316 STAINLESS STEEL | IP66, IP67

140H x 90W x 90D

The IP Enclosures SST Range of grade 316 stainless steel terminal boxes are designed for use even to the most demanding industrial environments.

Protection: IP66, IP67, NEMA 4x