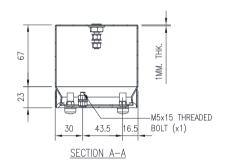

## 316 STAINLESS STEEL | IP66, IP67

140H x 90W x 90D

The IP Enclosures SST Range of grade 316 stainless steel terminal boxes are designed for use even to the most demanding industrial environments.

Protection: IP66, IP67, NEMA 4x

## Material:

- Body: 1.0mm. Grade 316 stainless steel - Door: 1.0mm. Grade 316 stainless steel

- Seal: Silicone

**Body:** The robust body is fabricated using 1.0mm Grade 316 Stainless Steel and incorporates a high quality Silicone seal.

**Lid/Door:** The robust pre-drilled lid/door is fabricated using 1.00mm Grade 316 Stainless Steel and is fastened using screws.

Seal: A high quality Silicone seal.