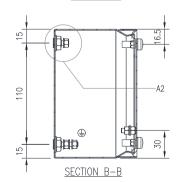

## 316 STAINLESS STEEL | IP66, IP67

140H x 90W x 90D

The IP Enclosures SST Range of grade 316 stainless steel terminal boxes are designed for use even to the most demanding industrial environments.

Protection: IP66, IP67, NEMA 4x

## Material:

- Body: 1.0mm. Grade 316 stainless steel - Door: 1.0mm. Grade 316 stainless steel

- Seal: Silicone

**Body:** The robust body is fabricated using 1.0mm Grade 316 Stainless Steel and incorporates a high quality Silicone seal.

**Lid/Door:** The robust pre-drilled lid/door is fabricated using 1.00mm Grade 316 Stainless Steel and is fastened using screws.

Seal: A high quality Silicone seal.