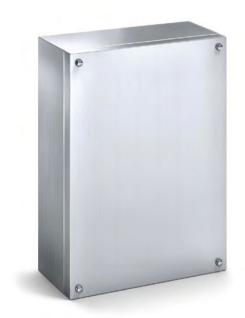

## 316 STAINLESS STEEL | IP66, IP67

140H x 90W x 90D

The IP Enclosures SST Range of grade 316 stainless steel terminal boxes are designed for use even to the most demanding industrial environments.

Protection: IP66, IP67, NEMA 4x

## Material:

- Body: 1.0mm. Grade 316 stainless steel - Door: 1.0mm. Grade 316 stainless steel

- Seal: Silicone

**Body:** The robust body is fabricated using 1.0mm Grade 316 Stainless Steel and incorporates a high quality Silicone seal.

**Lid/Door:** The robust pre-drilled lid/door is fabricated using 1.00mm Grade 316 Stainless Steel and is fastened using screws.

Seal: A high quality Silicone seal.