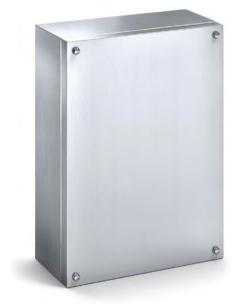

## 316 STAINLESS STEEL | IP66, IP67

100H x 100W x 100D

The IP Enclosures SST Range of grade 316 stainless steel terminal boxes are designed for use even to the most demanding industrial environments.

Protection: IP66, IP67, NEMA 4x

## Material:

- Body: 1.0mm. Grade 316 stainless steel - Door: 1.0mm. Grade 316 stainless steel

- Seal: Silicone

**Body:** The robust body is fabricated using 1.0mm Grade 316 Stainless Steel and incorporates a high quality Silicone seal.