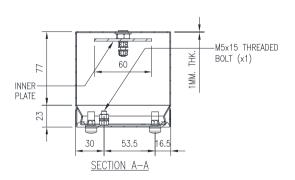

**Lid/Door:** The robust pre-drilled lid/door is fabricated using 1.00mm Grade 316 Stainless Steel and is fastened using screws.

Seal: A high quality Silicone seal.

**Internal Plate:** The inner plate is fabricated using 2.5mm sheet steel, supplied pre-fitted into the terminal box as standard.