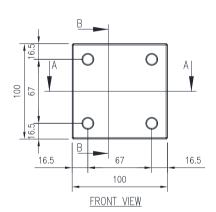

## 316 STAINLESS STEEL | IP66, IP67

100H x 100W x 100D

The IP Enclosures SST Range of grade 316 stainless steel terminal boxes are designed for use even to the most demanding industrial environments.

Protection: IP66, IP67, NEMA 4x

## Material:

- Body: 1.0mm. Grade 316 stainless steel - Door: 1.0mm. Grade 316 stainless steel

- Seal: Silicone

**Body:** The robust body is fabricated using 1.0mm Grade 316 Stainless Steel and incorporates a high quality Silicone seal.

**Lid/Door:** The robust pre-drilled lid/door is fabricated using 1.00mm Grade 316 Stainless Steel and is fastened using screws.

Seal: A high quality Silicone seal.

**Internal Plate:** The inner plate is fabricated using 2.5mm sheet steel, supplied pre-fitted into the terminal box as standard.