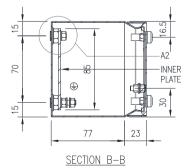

**Lid/Door:** The robust pre-drilled lid/door is fabricated using 1.00mm Grade 316 Stainless Steel and is fastened using screws.

Seal: A high quality Silicone seal.

**Internal Plate:** The inner plate is fabricated using 2.5mm sheet steel, supplied pre-fitted into the terminal box as standard.