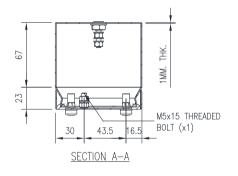

## **SST TERMINAL BOX**

90H x 90W x 90D

## Material:

- Body: 1.0mm. Grade 316 stainless steel
- Door: 1.0mm. Grade 316 stainless steel

- Seal: Silicone

**Body:** The robust body is fabricated using 1.0mm Grade 316 Stainless Steel and incorporates a high quality Silicone seal.

**Lid/Door:** The robust pre-drilled lid/door is fabricated using 1.00mm Grade 316 Stainless Steel and is fastened using screws.

Seal: A high quality Silicone seal.

Datasheet\_IP-SST090909 © IP Enclosures 2023