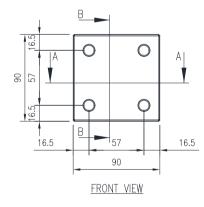

## **SST TERMINAL BOX**

90H x 90W x 90D

## Material:

- Body: 1.0mm. Grade 316 stainless steel
- Door: 1.0mm. Grade 316 stainless steel

- Seal: Silicone

**Body:** The robust body is fabricated using 1.0mm Grade 316 Stainless Steel and incorporates a high quality Silicone seal.

**Lid/Door:** The robust pre-drilled lid/door is fabricated using 1.00mm Grade 316 Stainless Steel and is fastened using screws.

Seal: A high quality Silicone seal.

Datasheet\_IP-SST090909 © IP Enclosures 2023