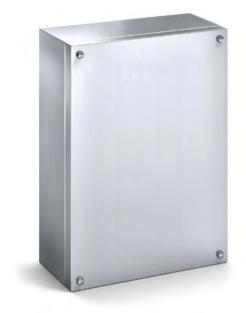

## **SST TERMINAL BOX**

90H x 90W x 90D

## 316 STAINLESS STEEL | IP66, IP67

The IP Enclosures SST Range of grade 316 stainless steel terminal boxes are designed for use even to the most demanding industrial environments.

Protection: IP66, IP67, NEMA 4x

## Material:

- Body: 1.0mm. Grade 316 stainless steel
- Door: 1.0mm. Grade 316 stainless steel

- Seal: Silicone

**Body:** The robust body is fabricated using 1.0mm Grade 316 Stainless Steel and incorporates a high quality Silicone seal.

**Lid/Door:** The robust pre-drilled lid/door is fabricated using 1.00mm Grade 316 Stainless Steel and is fastened using screws.

Seal: A high quality Silicone seal.

Datasheet\_IP-SST090909 © IP Enclosures 2023