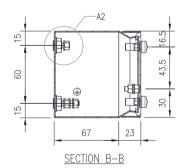

## **SST TERMINAL BOX**

90H x 90W x 90D

## Material:

- Body: 1.0mm. Grade 316 stainless steel
- Door: 1.0mm. Grade 316 stainless steel

- Seal: Silicone

**Body:** The robust body is fabricated using 1.0mm Grade 316 Stainless Steel and incorporates a high quality Silicone seal.

**Lid/Door:** The robust pre-drilled lid/door is fabricated using 1.00mm Grade 316 Stainless Steel and is fastened using screws.

Seal: A high quality Silicone seal.

Datasheet\_IP-SST090909 © IP Enclosures 2023