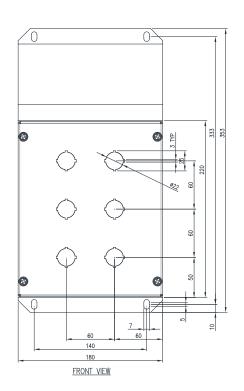

## 316 STAINLESS STEEL | SLOPING ROOF | IP66

6 HOLE

IP Enclosures SSSRPB Range of grade 316/316L stainless steel pushbuton enclosures are suitable for extreme duty heavy industrial applications.

Size: 6 Hole, 22mm

## Material:

Body: 1.5mm Grade 316/316L Stainless SteelLid/Door: 1.5mm Grade 316/316L Stainless Steel

- Seal: Polyurethane

Surface Finish: 0.4 micron Ra surface brushed finish

**Body:** The robust monoblock body is fabricated using 1.5mm 316/316L Stainless Steel. Flat face sealing surfaces are provided to increase seal life. Integral mounting feet to suit M6 fasteners are provided.