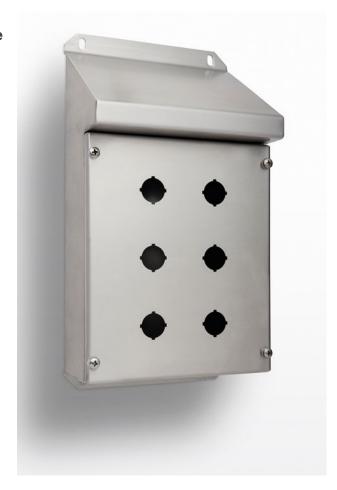

## 316 STAINLESS STEEL | SLOPING ROOF | IP66

6 HOLE

IP Enclosures SSSRPB Range of grade 316/316L stainless steel pushbuton enclosures are suitable for extreme duty heavy industrial applications.

Size: 6 Hole, 22mm

## Material:

Body: 1.5mm Grade 316/316L Stainless SteelLid/Door: 1.5mm Grade 316/316L Stainless Steel

- Seal: Polyurethane

Surface Finish: 0.4 micron Ra surface brushed finish

**Body:** The robust monoblock body is fabricated using 1.5mm 316/316L Stainless Steel. Flat face sealing surfaces are provided to increase seal life. Integral mounting feet to suit M6 fasteners are provided.

**Lid/Door:** The robust door is fabricated using 1.5mm 316/316L stainless steel and incorporates a polyurethane seal and M5 fasteners.

**Seal:** A high quality machine-applied full perimeter Polyurethane seal foamed in place (FIP) provides excellent sealing over a long life.