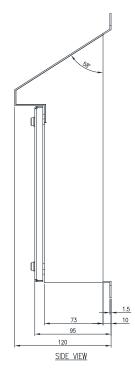

## 316 STAINLESS STEEL | SLOPING ROOF | IP66

6 HOLE

IP Enclosures SSSRPB Range of grade 316/316L stainless steel pushbuton enclosures are suitable for extreme duty heavy industrial applications.

Size: 6 Hole, 22mm

## Material:

Body: 1.5mm Grade 316/316L Stainless SteelLid/Door: 1.5mm Grade 316/316L Stainless Steel

- Seal: Polyurethane

Surface Finish: 0.4 micron Ra surface brushed finish

**Body:** The robust monoblock body is fabricated using 1.5mm 316/316L Stainless Steel. Flat face sealing surfaces are provided to increase seal life. Integral mounting feet to suit M6 fasteners are provided.