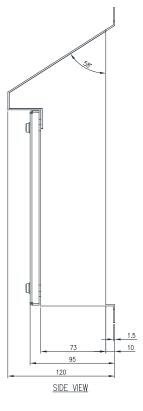

## 316 STAINLESS STEEL | SLOPING ROOF | IP66

3 HOLE

IP Enclosures SSSRPB Range of grade 316/316L stainless steel pushbutton enclosures are suitable for extreme duty heavy industrial applications.

Size: 3 Hole, 22mm

## Material:

- Body: 1.5mm 316/316L Stainless Steel - Lid/Door: 1.5mm 316/316L Stainless Steel

- Seal: Polyurethane

Surface Finish: 0.4 micron Ra surface brushed finish

**Body:** The robust monoblock body is fabricated using 1.5mm 316/316L stainless steel. Flat face sealing surfaces are provided to increase seal life. Integral mounting feet to suit M6 fasteners are provided.