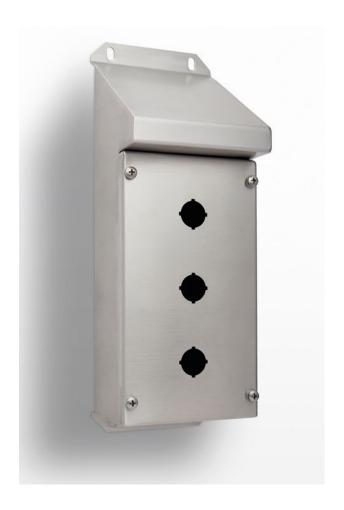

## 316 STAINLESS STEEL | SLOPING ROOF | IP66

3 HOLE

IP Enclosures SSSRPB Range of grade 316/316L stainless steel pushbutton enclosures are suitable for extreme duty heavy industrial applications.

Size: 3 Hole, 22mm

## Material:

- Body: 1.5mm 316/316L Stainless Steel - Lid/Door: 1.5mm 316/316L Stainless Steel

- Seal: Polyurethane

Surface Finish: 0.4 micron Ra surface brushed finish

**Body:** The robust monoblock body is fabricated using 1.5mm 316/316L stainless steel. Flat face sealing surfaces are provided to increase seal life. Integral mounting feet to suit M6 fasteners are provided.

**Lid/Door:** The robust door is fabricated using 1.5mm 316/316L stainless steel and incorporates a polyurethane seal and M5 fasteners.

**Seal:** A high quality machine-applied full perimeter Polyurethane seal foamed in place (FIP) provides