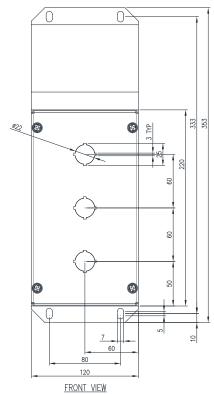

## 316 STAINLESS STEEL | SLOPING ROOF | IP66

3 HOLE

IP Enclosures SSSRPB Range of grade 316/316L stainless steel pushbutton enclosures are suitable for extreme duty heavy industrial applications.

Size: 3 Hole, 22mm

## Material:

- Body: 1.5mm 316/316L Stainless Steel - Lid/Door: 1.5mm 316/316L Stainless Steel

- Seal: Polyurethane

Surface Finish: 0.4 micron Ra surface brushed finish

**Body:** The robust monoblock body is fabricated using 1.5mm 316/316L stainless steel. Flat face sealing surfaces are provided to increase seal life. Integral mounting feet to suit M6 fasteners are provided.