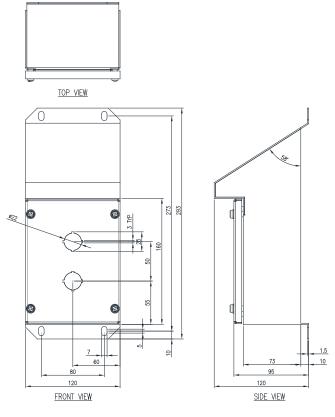

## 316 STAINLESS STEEL | SLOPING ROOF | IP66

2 HOLE

IP Enclosures SSSRPB Range of grade 316/316L stainless steel pushbutton enclosures are suitable for extreme duty heavy industrial applications.

Size: 2 Hole, 22mm

## Material:

Body: 1.5mm 316/316L Stainless SteelLid/Door: 1.5mm 316/316L Stainless Steel

- Seal: Polyurethane

Surface Finish: 0.4 micron Ra surface brushed finish

**Body:** The robust monoblock body is fabricated using 1.5mm 316/316L stainless steel. Flat face sealing surfaces are provided to increase seal life. Integral mounting feet to suit M6 fasteners are provided.

**Lid/Door:** The robust door is fabricated using 1.5mm 316/316L stainless steel and incorporates a polyurethane seal and M5 fasteners.

**Seal:** A high quality machine-applied full perimeter Polyurethane seal foamed in place (FIP) provides