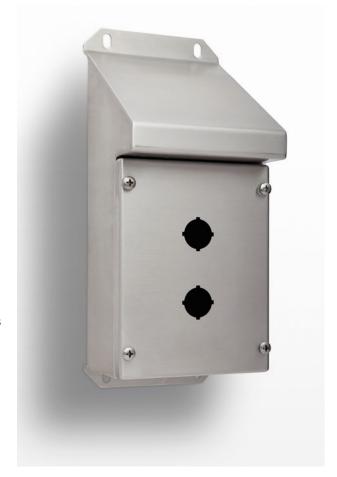

## 316 STAINLESS STEEL | SLOPING ROOF | IP66

2 HOLE

IP Enclosures SSSRPB Range of grade 316/316L stainless steel pushbutton enclosures are suitable for extreme duty heavy industrial applications.

Size: 2 Hole, 22mm

Protection: Complies with IP66

Standard: AS/EN/IEC60529 ( €

## Material:

Body: 1.5mm 316/316L Stainless SteelLid/Door: 1.5mm 316/316L Stainless Steel

- Seal: Polyurethane

Surface Finish: 0.4 micron Ra surface brushed finish

**Body:** The robust monoblock body is fabricated using 1.5mm 316/316L stainless steel. Flat face sealing surfaces are provided to increase seal life. Integral mounting feet to suit M6 fasteners are provided.

**Lid/Door:** The robust door is fabricated using 1.5mm 316/316L stainless steel and incorporates a polyurethane seal and M5 fasteners.

**Seal:** A high quality machine-applied full perimeter Polyurethane seal foamed in place (FIP) provides