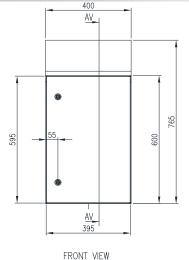

**Seal:** UL listed Polyurethane seal foamed in place (FIP). Temperature resistance -40°C to 80°C.

**Lock:** Chrome 5mm double bit insert quarter turn lock with key.

**Device Mounting Plate**: The device mounting plate is fabricated using 1.5mm galvanised steel sheet, pressed to provide additional strength and supplied pre-fitted into enclosure as standard.

**Surface Treatment:** Powder-coated 80-120 micron average thickness textured finish.

SECTION AV-AV

226

BOTTOM VIEW

Datasheet\_IP-SSR604025-OR © IP Enclosures 2023 www.ipenclosures.com