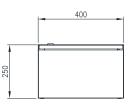

**Surface Treatment:** Powder-coated 80-120 micron average thickness textured finish.

SECTION AV-AV

226

BOTTOM VIEW

Datasheet\_IP-SSR604025-OR © IP Enclosures 2023 www.ipenclosures.com