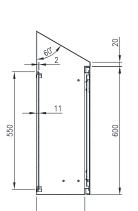

**Door:** The robust surface mounted door is fabricated using 1.2mm galvanised steel sheet and incorporates concealed removable hinges with captive pins. The door is designed for a 110° opening. Each door contains cable management rails, an M6 earth stud and a high quality machine-applied foamed in place (FIP) Polyurethane seal.

**Seal:** UL listed Polyurethane seal foamed in place (FIP). Temperature resistance -40°C to 80°C.

**Lock:** Chrome 5mm double bit insert quarter turn lock with key.

**Device Mounting Plate**: The device mounting plate is fabricated using 1.5mm galvanised steel sheet, pressed to provide additional strength and supplied pre-fitted into enclosure as standard.