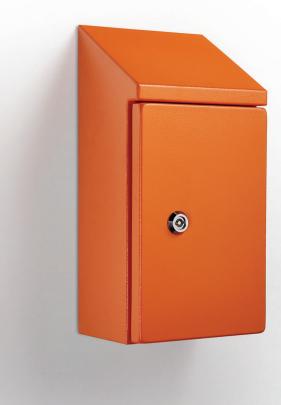

## SSR1 Electrical Enclosure IP-SSR604025-OR

## STEEL | SLOPING ROOF | SINGLE DOOR | IP66

## 600H x 400W x 250D

IP Enclosures SSR1 range of steel sloping roof electrical enclosures are designed to house a variety of electrical switch and control equipment while preventing build up of dust, debris and waste material.