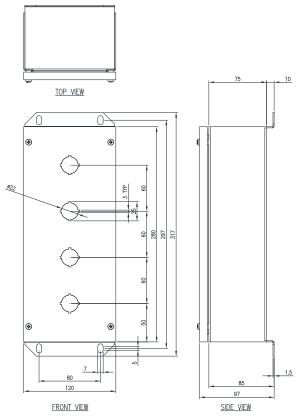

## 316 STAINLESS STEEL | IP66

4 HOLE

IP Enclosures SSPB Range of grade 316/316L stainless steel pushbutton enclosures are suitable for extreme duty heavy industrial applications.

Size: 4 Hole, 22mm

Protection: Complies with IP66

Standard: AS/EN/IEC60529 ( €

Material:

Body: 1.5mm 316/316L Stainless SteelLid/Door: 1.5mm 316/316L Stainless Steel

- Seal: Polyurethane

Surface Finish: 0.4 micron Ra surface brushed finish

**Body:** The robust monoblock body is fabricated using 1.5mm 316/316L stainless steel. Flat face sealing surfaces are provided to increase seal life. Integral mounting feet to suit M6 fasteners are provided.

**Lid/Door:** The robust door is fabricated using 1.5mm 316/316L stainless steel and incorporates a polyurethane seal and M5 fasteners.

**Seal:** A high quality machine-applied full perimeter Polyurethane seal foamed in place (FIP) provides