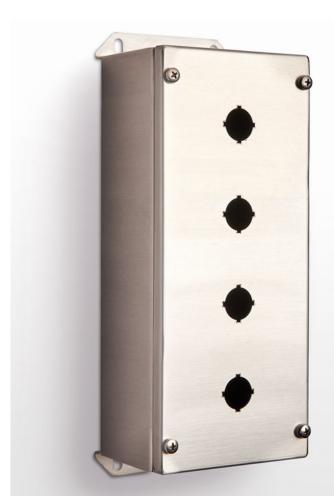

## 316 STAINLESS STEEL | IP66

4 HOLE

IP Enclosures SSPB Range of grade 316/316L stainless steel pushbutton enclosures are suitable for extreme duty heavy industrial applications.

Size: 4 Hole, 22mm

Protection: Complies with IP66

Standard: AS/EN/IEC60529 ( €

Material:

Body: 1.5mm 316/316L Stainless SteelLid/Door: 1.5mm 316/316L Stainless Steel

- Seal: Polyurethane

Surface Finish: 0.4 micron Ra surface brushed finish

**Body:** The robust monoblock body is fabricated using 1.5mm 316/316L stainless steel. Flat face sealing surfaces are provided to increase seal life. Integral mounting feet to suit M6 fasteners are provided.

**Lid/Door:** The robust door is fabricated using 1.5mm 316/316L stainless steel and incorporates a polyurethane seal and M5 fasteners.

**Seal:** A high quality machine-applied full perimeter Polyurethane seal foamed in place (FIP) provides