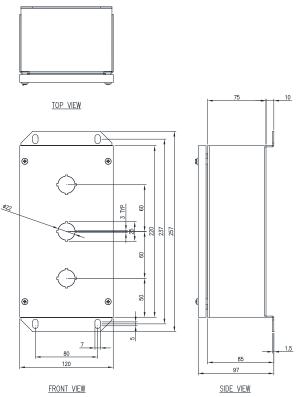

## 316 STAINLESS STEEL | IP66

3 HOLE

IP Enclosures SSPB Range of grade 316/316L stainless steel pushbutton enclosures are suitable for extreme duty heavy industrial applications.

Size: 3 Hole, 22mm

Protection: Complies with IP66

## Material:

Body: 1.5mm 316/316L Stainless SteelLid/Door: 1.5mm 316/316L Stainless Steel

- Seal: Polyurethane

Surface Finish: 0.4 micron Ra surface brushed finish

**Body:** The robust monoblock body is fabricated using 1.5mm 316/316L stainless steel. Flat face sealing surfaces are provided to increase seal life. Integral mounting feet to suit M6 fasteners are provided.

**Lid/Door:** The robust door is fabricated using 1.5mm 316/316L stainless steel and incorporates a polyurethane seal and M5 fasteners.

**Seal:** A high quality machine-applied full perimeter Polyurethane seal foamed in place (FIP) provides