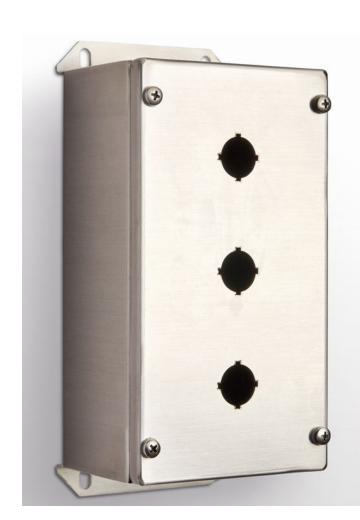

## 316 STAINLESS STEEL | IP66

3 HOLE

IP Enclosures SSPB Range of grade 316/316L stainless steel pushbutton enclosures are suitable for extreme duty heavy industrial applications.

Size: 3 Hole, 22mm

Protection: Complies with IP66

## Material:

Body: 1.5mm 316/316L Stainless SteelLid/Door: 1.5mm 316/316L Stainless Steel

- Seal: Polyurethane

Surface Finish: 0.4 micron Ra surface brushed finish

**Body:** The robust monoblock body is fabricated using 1.5mm 316/316L stainless steel. Flat face sealing surfaces are provided to increase seal life. Integral mounting feet to suit M6 fasteners are provided.

**Lid/Door:** The robust door is fabricated using 1.5mm 316/316L stainless steel and incorporates a polyurethane seal and M5 fasteners.

**Seal:** A high quality machine-applied full perimeter Polyurethane seal foamed in place (FIP) provides