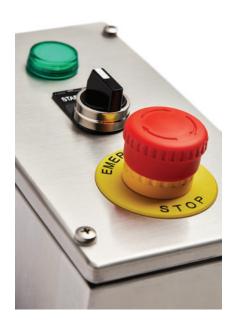

## 316 STAINLESS STEEL | IP66

3 HOLE

IP Enclosures SSPB Range of grade 316/316L stainless steel pushbutton enclosures are suitable for extreme duty heavy industrial applications.

Size: 3 Hole, 22mm

Protection: Complies with IP66