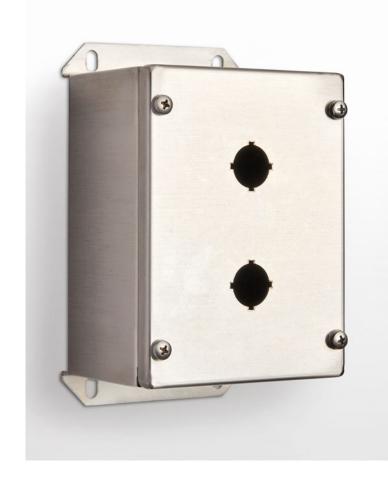

## 316 STAINLESS STEEL | IP66

2 HOLE

IP Enclosures SSPB Range of grade 316/316L stainless steel pushbutton enclosures are suitable for extreme duty heavy industrial applications.

Size: 2 Hole, 22mm

Protection: Complies with IP66

Standard: AS/EN/IEC60529 ( €

Material:

- Body: 1.5mm 316/316L Stainless Steel - Lid/Door: 1.5mm 316/316L Stainless Steel

- Seal: Polyurethane

Surface Finish: 0.4 micron Ra surface brushed finish

**Body:** The robust monoblock body is fabricated using 1.5mm 316/316L stainless steel. Flat face sealing surfaces are provided to increase seal life. Integral mounting feet to suit M6 fasteners are provided.

**Lid/Door:** The robust door is fabricated using 1.5mm 316/316L stainless steel and incorporates a polyurethane seal and M5 fasteners.

**Seal:** A high quality machine-applied full perimeter Polyurethane seal foamed in place (FIP) provides