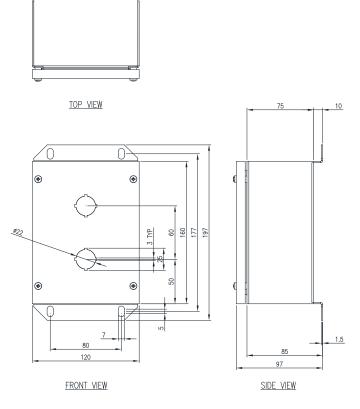

## 316 STAINLESS STEEL | IP66

2 HOLE

IP Enclosures SSPB Range of grade 316/316L stainless steel pushbutton enclosures are suitable for extreme duty heavy industrial applications.

Size: 2 Hole, 22mm

Protection: Complies with IP66

Standard: AS/EN/IEC60529 ( €

Material:

- Body: 1.5mm 316/316L Stainless Steel - Lid/Door: 1.5mm 316/316L Stainless Steel

- Seal: Polyurethane

Surface Finish: 0.4 micron Ra surface brushed finish

**Body:** The robust monoblock body is fabricated using 1.5mm 316/316L stainless steel. Flat face sealing surfaces are provided to increase seal life. Integral mounting feet to suit M6 fasteners are provided.

**Lid/Door:** The robust door is fabricated using 1.5mm 316/316L stainless steel and incorporates a polyurethane seal and M5 fasteners.

**Seal:** A high quality machine-applied full perimeter Polyurethane seal foamed in place (FIP) provides