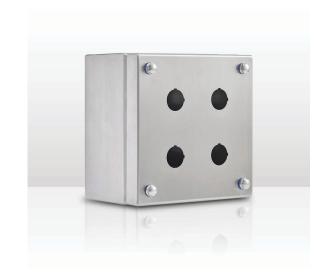

## **SSP Pushbutton Enclosure**

## IP-SSP2X2

### 316 STAINLESS STEEL | FLAT ROOF | IP66 | IP67 | IP69K

160H x 160W x 100D

The IP Enclosures SSP range of Flat Roof Stainless Steel Pushbutton Enclosures are designed for use in the harshest environments. They are provided with Ø22.5mm holes. They are available in 1 hole, 2 hole, 3 hole, 4 hole, 6 hole and 8 hole configurations. They are provided with a silicon seal that is resistant to harsh chemicals. Our full range of Pushbutton Enclosures are made in Italy using the highest quality materials and processes.

Seal: A high quality Silicone seal.

Surface Finish: 0.4 micron Ra surface brushed finish.

Hole: 4x (2 columns of 2) Ø22.5mm.

Hole Center: 60mm.

Useable Depth: 77mm.

Mass: 1.34Kg.