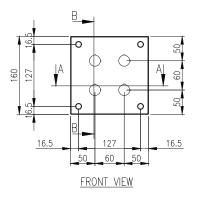

Seal: A high quality Silicone seal.

Surface Finish: 0.4 micron Ra surface brushed finish.

Hole: 4x (2 columns of 2) Ø22.5mm.

Hole Center: 60mm.

Useable Depth: 77mm.

Mass: 1.34Kg.