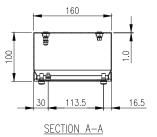

Seal: A high quality Silicone seal.

Surface Finish: 0.4 micron Ra surface brushed finish.

Hole: 4x (2 columns of 2) Ø22.5mm.

Hole Center: 60mm.

Useable Depth: 77mm.

Mass: 1.34Kg.