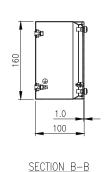

#### Material:

Body: 1.0mm Grade 316 Stainless SteelLid/Door: 1.0mm Grade 316 Stainless Steel

- Seal: Silicone

- Washer: NBR 70 (Nitrile Butadiene Rubber)

**Body:** The robust monoblock body is fabricated using 1.0mm Grade 316 Stainless Steel. The flat roof option includes encapsulated mounting nutserts for concealed mounting.

Seal: A high quality Silicone seal.

Surface Finish: 0.4 micron Ra surface brushed finish.

Hole: 4x (2 columns of 2) Ø22.5mm.

Hole Center: 60mm.

Useable Depth: 77mm.

Mass: 1.34Kg.