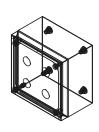

### 316 STAINLESS STEEL | FLAT ROOF | IP66 | IP67 | IP69K

160H x 160W x 100D

The IP Enclosures SSP range of Flat Roof Stainless Steel Pushbutton Enclosures are designed for use in the harshest environments. They are provided with Ø22.5mm holes. They are available in 1 hole, 2 hole, 3 hole, 4 hole, 6 hole and 8 hole configurations. They are provided with a silicon seal that is resistant to harsh chemicals. Our full range of Pushbutton Enclosures are made in Italy using the highest quality materials and processes.

#### Material:

Body: 1.0mm Grade 316 Stainless SteelLid/Door: 1.0mm Grade 316 Stainless Steel

- Seal: Silicone

- Washer: NBR 70 (Nitrile Butadiene Rubber)

**Body:** The robust monoblock body is fabricated using 1.0mm Grade 316 Stainless Steel. The flat roof option includes encapsulated mounting nutserts for concealed mounting.

**Lid/Door:** The robust pre-drilled lid/door is fabricated using 1.0mm Grade 316 Stainless Steel and is fastened using screws. The screws are provided with NBR 70 (Nitrile Butadiene Rubber) washers for use in harsh environments where hydrocarbons are present.

Seal: A high quality Silicone seal.

Surface Finish: 0.4 micron Ra surface brushed finish.

Hole: 4x (2 columns of 2) Ø22.5mm.

Hole Center: 60mm.

Useable Depth: 77mm.

Mass: 1.34Kg.