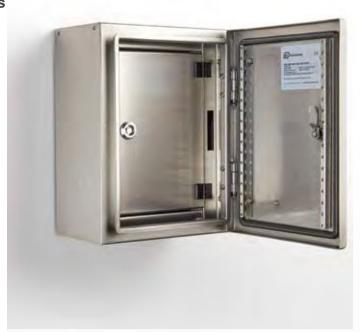

## INNER DOOR | 316 STAINLESS STEEL | WALL MOUNTED

500H x 500W

The IP Enclosures ID Range of 316 stainless steel inner door escutcheons are designed and manufactured to easily fit into any IP Enclosures wall mounted electrical enclosure without drilling. Inner Doors are tool lockable.

## Material:

- Frame: 1.5mm Grade 316 stainless steel
- Door Panel: 1.5mm Grade 316 stainless steel

**Lock:** Grade 316 stainless steel 8mm square drive quarter turn lock