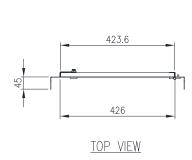

## **Clearance/Distance Dimensions:**

- Inner Door to Outer Door: 68mm
- Inner Door to Mounting Plate:
- (Enclosure with 200 Depth): 117.2mm
- (Enclosure with 250 Depth): 167.2mm