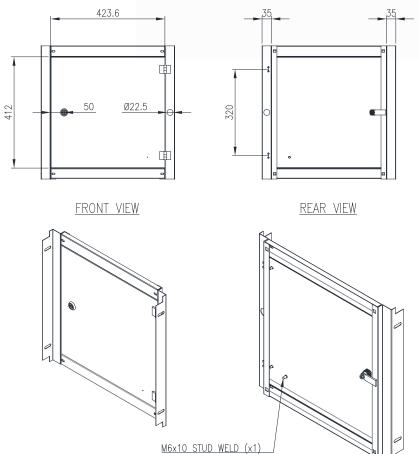

## Material:

- Frame: 1.5mm Grade 316 stainless steel
- Door Panel: 1.5mm Grade 316 stainless steel

**Lock:** Grade 316 stainless steel 8mm square drive quarter turn lock

## **Clearance/Distance Dimensions:**

- Inner Door to Outer Door: 68mm
- Inner Door to Mounting Plate:
- (Enclosure with 200 Depth): 117.2mm
- (Enclosure with 250 Depth): 167.2mm