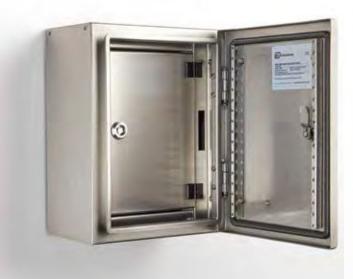

## INNER DOOR | 316 STAINLESS STEEL | WALL MOUNTED 400H x 400W

The IP Enclosures ID Range of 316 stainless steel inner door escutcheons are designed and manufactured to easily fit into any IP Enclosures wall mounted electrical enclosure without drilling. Inner Doors are tool lockable.

#### Material:

\$

- Frame: 1.5mm Grade 316 stainless steel
- Door Panel: 1.5mm Grade 316 stainless steel

Lock: Grade 316 stainless steel 8mm square drive quarter turn lock