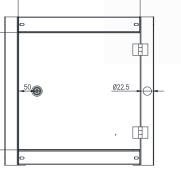

### **Clearance/Distance Dimensions:**

- Inner Door to Outer Door: 68mm
- Inner Door to Mounting Plate:
- (Enclosure with 200 Depth): 117.2mm

220

35

35

323.6

326

TOP VIEW