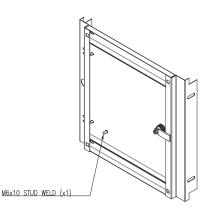

## INNER DOOR | 316 STAINLESS STEEL | WALL MOUNTED 400H x 400W

The IP Enclosures ID Range of 316 stainless steel inner door escutcheons are designed and manufactured to easily fit into any IP Enclosures wall mounted electrical enclosure without drilling. Inner Doors are tool lockable.

#### Material:

\$

- Frame: 1.5mm Grade 316 stainless steel
- Door Panel: 1.5mm Grade 316 stainless steel

Lock: Grade 316 stainless steel 8mm square drive quarter turn lock