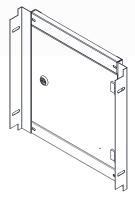

# ACCESSORIES

## **IP-SSID4040**

## INNER DOOR | 316 STAINLESS STEEL | WALL MOUNTED 400H x 400W

The IP Enclosures ID Range of 316 stainless steel inner door escutcheons are designed and manufactured to easily fit into any IP Enclosures wall mounted electrical enclosure without drilling. Inner Doors are tool lockable.

#### Material:

\$

- Frame: 1.5mm Grade 316 stainless steel
- Door Panel: 1.5mm Grade 316 stainless steel

Lock: Grade 316 stainless steel 8mm square drive quarter turn lock

### **Clearance/Distance Dimensions:**

- Inner Door to Outer Door: 68mm
- Inner Door to Mounting Plate:
- (Enclosure with 200 Depth): 117.2mm





220

35



35

323.6







326

TOP VIEW

REAR VIEW