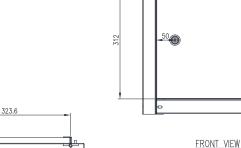

### **Clearance/Distance Dimensions:**

- Inner Door to Outer Door: 68mm
- Inner Door to Mounting Plate:
- (Enclosure with 200 Depth): 117.2mm

220

35

35

323.6

326

TOP VIEW