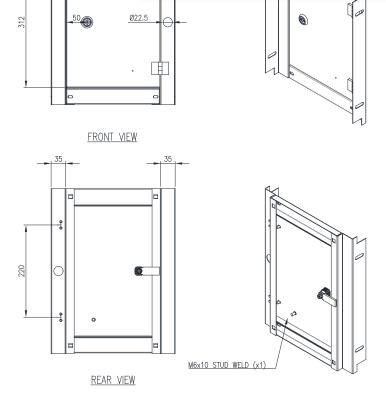

## Material:

- Frame: 1.5mm Grade 316 stainless steel
- Door Panel: 1.5mm Grade 316 stainless steel

**Lock:** Grade 316 stainless steel 8mm square drive quarter turn lock

## **Clearance/Distance Dimensions:**

- Inner Door to Outer Door: 68mm
- Inner Door to Mounting Plate:
- (Enclosure with 150 Depth): 67.2mm
- (Enclosure with 200 Depth): 117.2mm