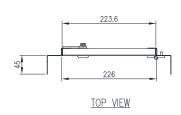

## **Clearance/Distance Dimensions:**

- Inner Door to Outer Door: 68mm
- Inner Door to Mounting Plate:
- (Enclosure with 150 Depth): 67.2mm
- (Enclosure with 200 Depth): 117.2mm