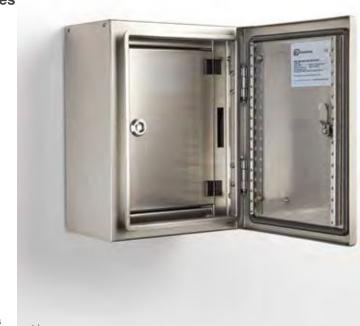

## INNER DOOR | 316 STAINLESS STEEL | WALL MOUNTED

400H x 300W

The IP Enclosures ID Range of 316 stainless steel inner door escutcheons are designed and manufactured to easily fit into any IP Enclosures wall mounted electrical enclosure without drilling. Inner Doors are tool lockable.

## Material:

- Frame: 1.5mm Grade 316 stainless steel
- Door Panel: 1.5mm Grade 316 stainless steel

**Lock:** Grade 316 stainless steel 8mm square drive quarter turn lock