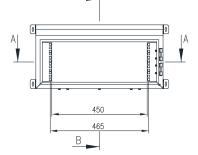

#### 19" 4RU x 300D

IP Enclosures SD Range of IP66 19" Data Racks are designed for heavy duty outdoor applications to house sensitive data network equipment in harsh environments. They are suitable for internal and external installations.

19" Rack: 19" Rack to EIA-310-D

**Door:** The surface mounted door is fabricated using 1.5mm galvanised steel sheet. It incorporates concealed removable hinges with captive pins. Doors are also designed for a 110° opening.