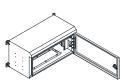

19" Rack: 19" Rack to EIA-310-D

**Door:** The surface mounted door is fabricated using 1.5mm galvanised steel sheet. It incorporates concealed removable hinges with captive pins. Doors are also designed for a 110° opening.