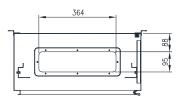

#### 19" 4RU x 300D

IP Enclosures SD Range of IP66 19" Data Racks are designed for heavy duty outdoor applications to house sensitive data network equipment in harsh environments. They are suitable for internal and external installations.

Protection: Complies with IP66 IK10, NEMA 4

Standard: IEC/EN/AS60529, EIA-310-D CE 24

Rack Unit Size: 4RU