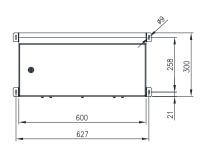

#### 19" 4RU x 300D

IP Enclosures SD Range of IP66 19" Data Racks are designed for heavy duty outdoor applications to house sensitive data network equipment in harsh environments. They are suitable for internal and external installations.

#### Material:

- Enclosure Body: 1.5mm galvanised steel sheet
- Enclosure Door: 1.5mm galvanised steel sheet
- 19" Data Rack Rails: 1.5mm galvanised steel sheet
- Enclosure Seal: Polyurethane

**Body:** The robust monoblock body is fabricated using 1.5mm galvanised steel sheet. Precision automated manufacturing equipment ensures accuracy and consistent high quality. Flat face sealing surfaces increase seal life. Pre-fitted blind nutserts are incorporated to accommodate wall mounting brackets to eliminate drilling to retain IP rating. The profiled roof design protrudes past the seal, flush with the front of the door face. A galvanised steel gland plate is also incorporated into the bottom face.

19" Rack: 19" Rack to EIA-310-D

**Door:** The surface mounted door is fabricated using 1.5mm galvanised steel sheet. It incorporates concealed removable hinges with captive pins. Doors are also designed for a 110° opening.