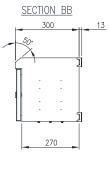

#### Material:

- Enclosure Body: 1.5mm galvanised steel sheet
- Enclosure Door: 1.5mm galvanised steel sheet
- 19" Data Rack Rails: 1.5mm galvanised steel sheet
- Enclosure Seal: Polyurethane

**Body:** The robust monoblock body is fabricated using 1.5mm galvanised steel sheet. Precision automated manufacturing equipment ensures accuracy and consistent high quality. Flat face sealing surfaces increase seal life. Pre-fitted blind nutserts are incorporated to accommodate wall mounting brackets to eliminate drilling to retain IP rating. The profiled roof design protrudes past the seal, flush with the front of the door face. A galvanised steel gland plate is also incorporated into the bottom face.

**Seal:** A high quality full perimeter seal provides excellent sealing over a long life. It is machine applied Polyurethane foamed in place (FIP).

Lock: 3mm double bit quarter turn lock.

**Gland Plate:** Gland plates are incorporated into the bottom face of the enclosure for cable management. They are provided with gaskets and fasteners.