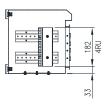

Protection: Complies with IP66 IK10, NEMA 4

Standard: IEC/EN/AS60529, EIA-310-D CE 24

Rack Unit Size: 4RU

19" Rack: 19" Rack to EIA-310-D

**Door:** The surface mounted door is fabricated using 1.5mm galvanised steel sheet. It incorporates concealed removable hinges with captive pins. Doors are also designed for a 110° opening.