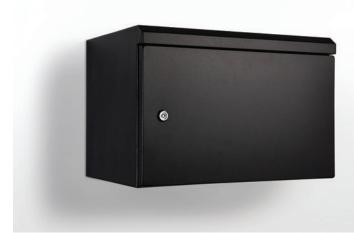

## **IP-SDW4RU30-BLK**

### WALL MOUNT | STEEL | SINGLE DOOR | IP66

#### 19" 4RU x 300D

IP Enclosures SD Range of IP66 19" Data Racks are designed for heavy duty outdoor applications to house sensitive data network equipment in harsh environments. They are suitable for internal and external installations.

**Surface Treatment:** UL approved epoxy polyester powder-coated with a textured finish. 80-120 micron average thickness.

Colour: RAL9005 Black

FRONT VIEW - DOOR REMOVED

FRONT VIEW

<u>SIDE VIEW</u>