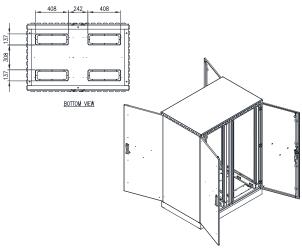

**Gland Plate:** Gland plates are incorporated into the bottom face of the enclosure for cable management. They are provided with gaskets and fasteners.

**Surface Treatment:** UL approved epoxy polyester powder-coated with a textured finish. 80-120 micron average thickness. Standard Colour: RAL7035. *Other colours available upon request.* 