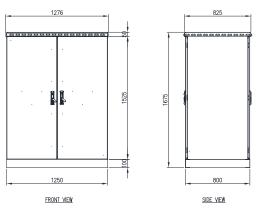

## STEEL | FRONT & REAR DOOR | IP55

19" 30RU - 1670H x 1250W x 800D

IP Enclosures range of Heavy Duty IP55 19"
Data Racks are designed for heavy duty outdoor applications to house sensitive data network equipment in harsh environments. They are suitable for internal and external installations. Heavy Duty Data Racks are constructed to withstand heavy loads associated with heavy equipment such as battery storage. Front and rear access doors are also provided.