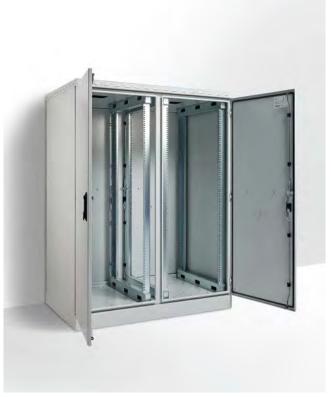

## STEEL | FRONT & REAR DOOR | IP55

19" 30RU - 1670H x 1250W x 800D

IP Enclosures range of Heavy Duty IP55 19"
Data Racks are designed for heavy duty outdoor applications to house sensitive data network equipment in harsh environments. They are suitable for internal and external installations. Heavy Duty Data Racks are constructed to withstand heavy loads associated with heavy equipment such as battery storage. Front and rear access doors are also provided.

## Material:

Enclosure Body: 1.5mm galvanised steel sheet
Enclosure Doors: 1.5mm galvanised steel sheet
19" Data Rack Rails: 1.5mm galvanised steel sheet

- Enclosure Seal: Polyurethane

**Body:** The robust monoblock body is 1.5mm galvanised steel sheet. Precision automated manufacturing equipment ensures accuracy and consistent high quality. Flat face sealing surfaces increase seal life. A galvanised steel gland plate is also incorporated into the bottom face. The enclosure body and rails have been constructed to withstand heavy loads associated with heavy equipment such as heavy battery storage.

**Doors:** The front and rear surface mounted doors are 1.5mm galvanised steel sheet. They incorporate concealed removable hinges with captive pins. Doors are also designed for a 110° opening. Each door contains integral cable management rail studs and an M6 earth stud. The cable management rails are removable to provide more space for control components.