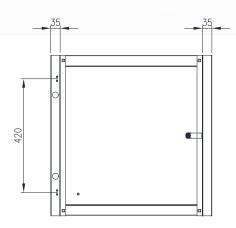

## **Clearance/Distance Dimensions:**

- Inner Door to Outer Door: 68.3mm
- Inner Door to Mounting Plate:
- (Enclosure with 200 Depth): 117.8mm - (Enclosure with 300 Depth): 217.8mm
- (Enclosure with 400 Depth): 317.8mm