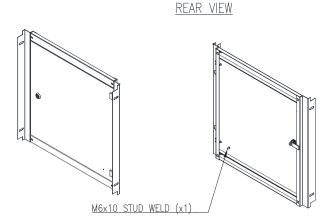

D Range of steel inner door escutcheons are designed and manufactured to easily fit into any IP Enclosures wall mounted electrical enclosure without drilling. Inner Doors are tool lockable.

## Material:

- Frame: 1.2mm galvanised steel sheet
- Door Panel: 1.2mm galvanised steel sheet

Lock: Chrome 5mm double bit insert quarter turn lock

**Surface Treatment:** UL approved epoxy polyester powder coated with a textured finish. 80-120 micron average thickness.

**Standard Colour:** RAL7035. Coloured Inner Doors are available if required.

## **Clearance/Distance Dimensions:**

- Inner Door to Outer Door: 68.3mm
- Inner Door to Mounting Plate:
- (Enclosure with 200 Depth): 117.8mm - (Enclosure with 300 Depth): 217.8mm
- (Enclosure with 400 Depth): 317.8mm



FRONT VIEW



523.6 526 TOP VIEW