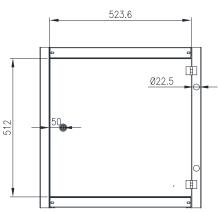

ED

600H x 600W

The IP Enclosures ID Range of steel inner door escutcheons are designed and manufactured to easily fit into any IP Enclosures wall mounted electrical enclosure without drilling. Inner Doors are tool lockable.

## Material:

- Frame: 1.2mm galvanised steel sheet
- Door Panel: 1.2mm galvanised steel sheet

Lock: Chrome 5mm double bit insert quarter turn lock

**Surface Treatment:** UL approved epoxy polyester powder coated with a textured finish. 80-120 micron average thickness.

**Standard Colour:** RAL7035. Coloured Inner Doors are available if required.

## **Clearance/Distance Dimensions:**

- Inner Door to Outer Door: 68.3mm
- Inner Door to Mounting Plate:
- (Enclosure with 200 Depth): 117.8mm - (Enclosure with 300 Depth): 217.8mm
- (Enclosure with 400 Depth): 317.8mm



FRONT VIEW



523.6 526 TOP VIEW