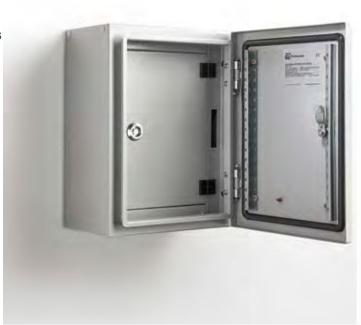

## INNER DOOR | STEEL | WALL MOUNTED

400H x 400W

The IP Enclosures ID Range of steel inner door escutcheons are designed and manufactured to easily fit into any IP Enclosures wall mounted electrical enclosure without drilling. Inner Doors are tool lockable.