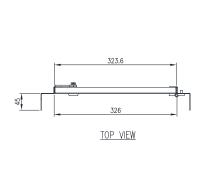

## **Clearance/Distance Dimensions:**

- Inner Door to Outer Door: 68.3mm
- Inner Door to Mounting Plate:
- (Enclosure with 200 Depth): 117.8mm
- (Enclosure with 300 Depth): 217.8mm