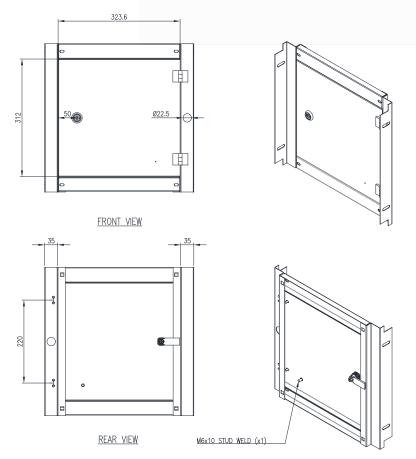

## INNER DOOR | STEEL | WALL MOUNTED

400H x 400W

The IP Enclosures ID Range of steel inner door escutcheons are designed and manufactured to easily fit into any IP Enclosures wall mounted electrical enclosure without drilling. Inner Doors are tool lockable.

## Material:

- Frame: 1.2mm galvanised steel sheet
- Door Panel: 1.2mm galvanised steel sheet

Lock: Chrome 5mm double bit insert quarter turn lock

**Surface Treatment:** UL approved epoxy polyester powder coated with a textured finish. 80-120 micron average thickness.

## **Clearance/Distance Dimensions:**

- Inner Door to Outer Door: 68.3mm
- Inner Door to Mounting Plate:
- (Enclosure with 200 Depth): 117.8mm
- (Enclosure with 300 Depth): 217.8mm