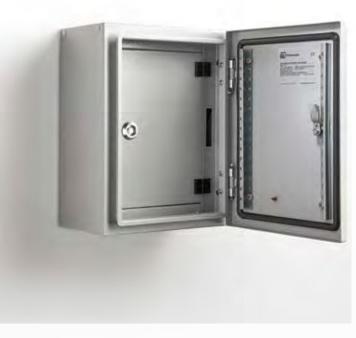

## INNER DOOR | STEEL | WALL MOUNTED

### 300H x 300W

The IP Enclosures ID Range of steel inner door escutcheons are designed and manufactured to easily fit into any IP Enclosures wall mounted electrical enclosure without drilling. Inner Doors are tool lockable.

#### **Clearance/Distance Dimensions:**

- Inner Door to Outer Door: 68.3mm
- Inner Door to Mounting Plate:
- (Enclosure with 150 Depth): 67.8mm
- (Enclosure with 200 Depth): 117.8mm

223.6

TOP VIEW

\$

-1

С

-1