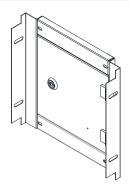

### 300H x 300W

The IP Enclosures ID Range of steel inner door escutcheons are designed and manufactured to easily fit into any IP Enclosures wall mounted electrical enclosure without drilling. Inner Doors are tool lockable.

#### Material:

- Frame: 1.2mm galvanised steel sheet
- Door Panel: 1.2mm galvanised steel sheet

Lock: Chrome 5mm double bit insert quarter turn lock

**Surface Treatment:** UL approved epoxy polyester powder coated with a textured finish. 80-120 micron average thickness.