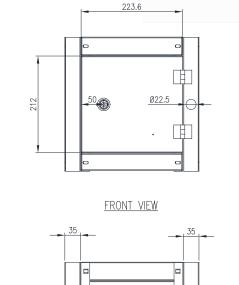

#### **Clearance/Distance Dimensions:**

- Inner Door to Outer Door: 68.3mm
- Inner Door to Mounting Plate:
- (Enclosure with 150 Depth): 67.8mm
- (Enclosure with 200 Depth): 117.8mm

223.6

TOP VIEW

\$

-1

С

-1