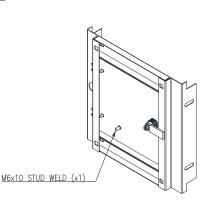

#### Material:

- Frame: 1.2mm galvanised steel sheet
- Door Panel: 1.2mm galvanised steel sheet

Lock: Chrome 5mm double bit insert quarter turn lock

**Surface Treatment:** UL approved epoxy polyester powder coated with a textured finish. 80-120 micron average thickness.