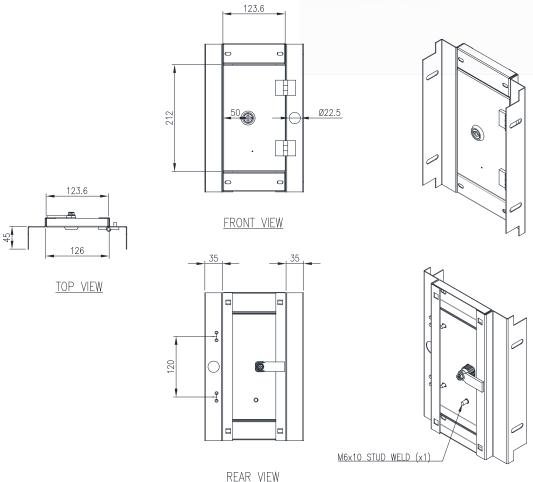

## INNER DOOR | STEEL | WALL MOUNTED

300H x 200W

The IP Enclosures ID Range of steel inner door escutcheons are designed and manufactured to easily fit into any IP Enclosures wall mounted electrical enclosure without drilling. Inner Doors are tool lockable.

## Material:

- Frame: 1.2mm galvanised steel sheet
- Door Panel: 1.2mm galvanised steel sheet

**Lock:** Chrome 5mm double bit insert quarter turn lock

**Surface Treatment:** UL approved epoxy polyester powder coated with a textured finish. 80-120 micron average thickness.

## **Clearance/Distance Dimensions:**

- Inner Door to Outer Door: 68.3mm
- Inner Door to Mounting Plate: 67.8mm