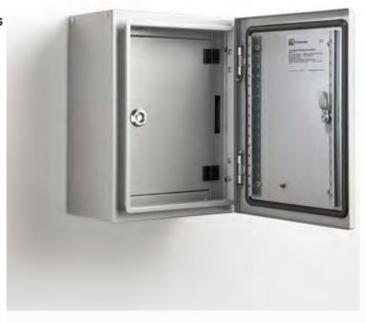

## INNER DOOR | STEEL | WALL MOUNTED

300H x 200W

The IP Enclosures ID Range of steel inner door escutcheons are designed and manufactured to easily fit into any IP Enclosures wall mounted electrical enclosure without drilling. Inner Doors are tool lockable.