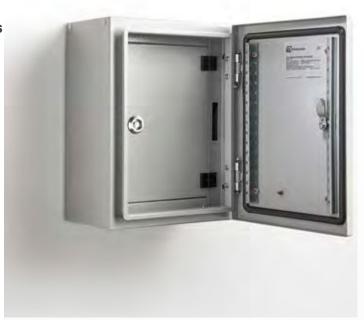

## INNER DOOR | STEEL | WALL MOUNTED

1200H x 800W

The IP Enclosures ID Range of steel inner door escutcheons are designed and manufactured to easily fit into any IP Enclosures wall mounted electrical enclosure without drilling. Inner Doors are tool lockable.

## Material:

- Frame: 1.2mm galvanised steel sheet
- Door Panel: 1.2mm galvanised steel sheet

**Lock:** Chrome 5mm double bit insert quarter turn lock

**Surface Treatment:** UL approved epoxy polyester powder coated with a textured finish. 80-120 micron average thickness.

**Standard Colour:** RAL7035. Coloured Inner Doors are available if required.