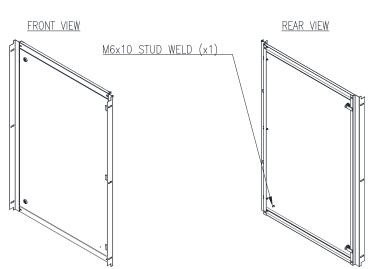

## Material:

- Frame: 1.2mm galvanised steel sheet
- Door Panel: 1.2mm galvanised steel sheet

**Lock:** Chrome 5mm double bit insert quarter turn lock

**Surface Treatment:** UL approved epoxy polyester powder coated with a textured finish. 80-120 micron average thickness.