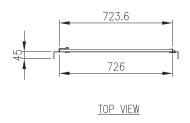

## **Clearance/Distance Dimensions:**

- Inner Door to Outer Door: 68.3mm
- Inner Door to Mounting Plate:
- (Enclosure with 300 Depth): 217.8mm
- (Enclosure with 400 Depth): 317.8mm