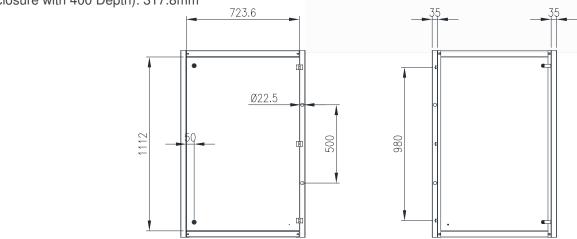

## **Clearance/Distance Dimensions:**

- Inner Door to Outer Door: 68.3mm
- Inner Door to Mounting Plate:
- (Enclosure with 300 Depth): 217.8mm
- (Enclosure with 400 Depth): 317.8mm