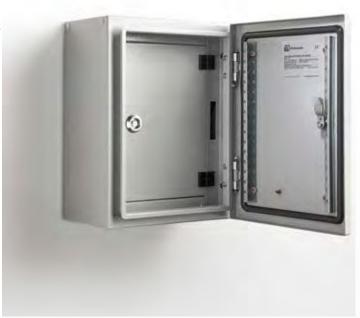

## INNER DOOR | STEEL | WALL MOUNTED

1200H x 1000W

The IP Enclosures ID Range of steel inner door escutcheons are designed and manufactured to easily fit into any IP Enclosures wall mounted electrical enclosure without drilling. Inner Doors are tool lockable.