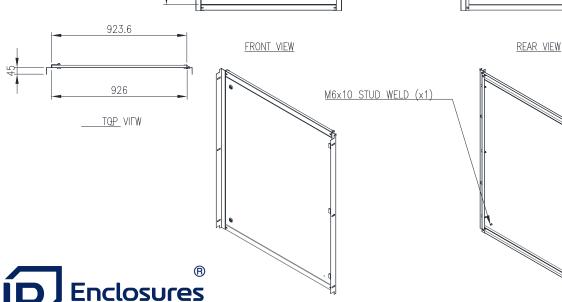

## INNER DOOR | STEEL | WALL MOUNTED

1200H x 1000W

The IP Enclosures ID Range of steel inner door escutcheons are designed and manufactured to easily fit into any IP Enclosures wall mounted electrical enclosure without drilling. Inner Doors are tool lockable.

## Material:

- Frame: 1.2mm galvanised steel sheet
- Door Panel: 1.2mm galvanised steel sheet

Lock: Chrome 5mm double bit insert quarter turn lock

**Surface Treatment:** UL approved epoxy polyester powder coated with a textured finish. 80-120 micron average thickness.