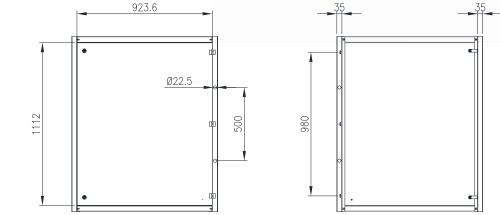

## INNER DOOR | STEEL | WALL MOUNTED

1200H x 1000W

The IP Enclosures ID Range of steel inner door escutcheons are designed and manufactured to easily fit into any IP Enclosures wall mounted electrical enclosure without drilling. Inner Doors are tool lockable.

## **Clearance/Distance Dimensions:**

- Inner Door to Outer Door: 68.3mm
- Inner Door to Mounting Plate:
- (Enclosure with 300 Depth): 217.8mm
- (Enclosure with 400 Depth): 317.8mm