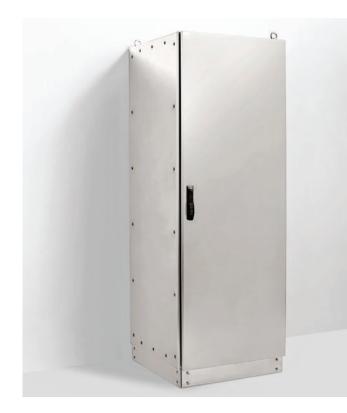

## 316 STAINLESS STEEL | SINGLE DOOR | IP55

2020H x 400W x 400D

IP Enclosures MF1SS Range of grade 316 stainless steel Modular Free Standing Electrical Cabinets for low voltage switchgear and controlgear assembles are suitable for general industrial applications.