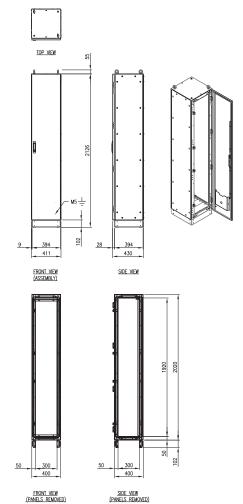

## 316 STAINLESS STEEL | SINGLE DOOR | IP55

2020H x 400W x 400D

IP Enclosures MF1SS Range of grade 316 stainless steel Modular Free Standing Electrical Cabinets for low voltage switchgear and controlgear assembles are suitable for general industrial applications.