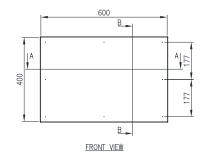

e and a high quality machine-applied foamed in place (FIP) Polyurethane seal.

**Front Panel:** The front panel is fabricated using galvanised steel sheet. It is removable via internal fasteners to cut or machine hole to mount HMI's and operator devices. Sealing is achieved via a high quality machine-applied foamed in place (FIP) Polyurethane seal.

**Seals:** A high quality machine-applied full perimeter UL listed Polyurethane seal foamed in place (FIP) provides excellent sealing over a long life. Temperature resistance -40°C to 80°C (160°C short term loading).

Lock: Chrome 5mm double bit insert quarter turn lock with key.

**Surface Treatment:** UL approved epoxy polyester powder coated with a textured finish. 80-120 micron average thickness. Standard Colour: RAL7035.





SECTION A-A







Datasheet\_IP-HMI406025 © IP Enclosures 2023 <u>REAR\_VIEW</u>

www.ipenclosures.com

# IP-HMI406025

### 400H x 600W x 250D