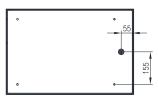

**Front Panel:** The front panel is fabricated using galvanised steel sheet. It is removable via internal fasteners to cut or machine hole to mount HMI's and operator devices. Sealing is achieved via a high quality machine-applied foamed in place (FIP) Polyurethane seal.

Lock: Chrome 5mm double bit insert quarter turn lock with key.

**Surface Treatment:** UL approved epoxy polyester powder coated with a textured finish. 80-120 micron average thickness. Standard Colour: RAL7035.

# IP-HMI406025

### 400H x 600W x 250D