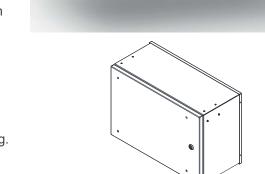

## **HMI Enclosure**

## STEEL | FRONT PANEL | REAR DOOR | IP66

IP Enclosures range of IP66 HMI Enclosures are an aesthetic and ergonomic control panel system. The simplified flat front panel is designed to mount operator interfaces. Access is via lockable rear door. HMI Enclosures are designed for use with IP Enclosures Support Arm Systems.

**Door:** The robust surface mounted door is fabricated using galvanised steel sheet and incorporates concealed removable hinges with captive pins. The door is designed for a 110° opening. The door contains an integral mounting plate and a high quality machine-applied foamed in place (FIP) Polyurethane seal.

**Front Panel:** The front panel is fabricated using galvanised steel sheet. It is removable via internal fasteners to cut or machine hole to mount HMI's and operator devices. Sealing is achieved via a high quality machine-applied foamed in place (FIP) Polyurethane seal.

Lock: Chrome 5mm double bit insert quarter turn lock with key.

**Surface Treatment:** UL approved epoxy polyester powder coated with a textured finish. 80-120 micron average thickness. Standard Colour: RAL7035.