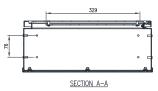

ne-applied foamed in place (FIP) Polyurethane seal.

**Front Panel:** The front panel is fabricated using galvanised steel sheet. It is removable via internal fasteners to cut or machine hole to mount HMI's and operator devices. Sealing is achieved via a high quality machine-applied foamed in place (FIP) Polyurethane seal.

**Seals:** A high quality machine-applied full perimeter UL listed Polyurethane seal foamed in place (FIP) provides excellent sealing over a long life. Temperature resistance -40°C to 80°C (160°C short term loading).

Lock: Chrome 5mm double bit insert quarter turn lock with key.

**Surface Treatment:** UL approved epoxy polyester powder coated with a textured finish. 80-120 micron average thickness. Standard Colour: RAL7035.



## 350H x 450W x 150D

IP-HMI354515











REAR VIEW



www.ipenclosures.com