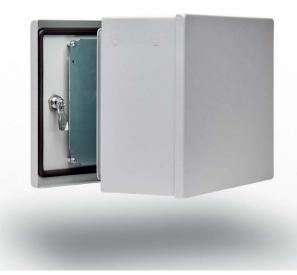

## STEEL | FRONT PANEL | REAR DOOR | IP66

IP Enclosures range of IP66 HMI Enclosures are an aesthetic and ergonomic control panel system. The simplified flat front panel is designed to mount operator interfaces. Access is via lockable rear door. HMI Enclosures are designed for use with IP Enclosures Support Arm Systems.

**Door:** The robust surface mounted door is fabricated using galvanised steel sheet and incorporates concealed removable hinges with captive pins. The door is designed for a 110° opening. The door contains an integral mounting plate and a high quality machine-applied foamed in place (FIP) Polyurethane seal.

**Front Panel:** The front panel is fabricated using galvanised steel sheet. It is removable via internal fasteners to cut or machine hole to mount HMI's and operator devices. Sealing is achieved via a high quality machine-applied foamed in place (FIP) Polyurethane seal.

Lock: Chrome 5mm double bit insert quarter turn lock with key.

**Surface Treatment:** UL approved epoxy polyester powder coated with a textured finish. 80-120 micron average thickness. Standard Colour: RAL7035.