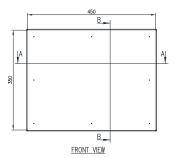

-applied foamed in place (FIP) Polyurethane seal.

**Front Panel:** The front panel is fabricated using galvanised steel sheet. It is removable via internal fasteners to cut or machine hole to mount HMI's and operator devices. Sealing is achieved via a high quality machine-applied foamed in place (FIP) Polyurethane seal.

**Seals:** A high quality machine-applied full perimeter UL listed Polyurethane seal foamed in place (FIP) provides excellent sealing over a long life. Temperature resistance -40°C to 80°C (160°C short term loading).

Lock: Chrome 5mm double bit insert quarter turn lock with key.

**Surface Treatment:** UL approved epoxy polyester powder coated with a textured finish. 80-120 micron average thickness. Standard Colour: RAL7035.



## 350H x 450W x 150D

IP-HMI354515











REAR VIEW



www.ipenclosures.com