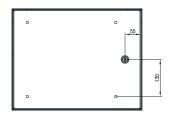

pplied foamed in place (FIP) Polyurethane seal.

**Front Panel:** The front panel is fabricated using galvanised steel sheet. It is removable via internal fasteners to cut or machine hole to mount HMI's and operator devices. Sealing is achieved via a high quality machine-applied foamed in place (FIP) Polyurethane seal.

**Seals:** A high quality machine-applied full perimeter UL listed Polyurethane seal foamed in place (FIP) provides excellent sealing over a long life. Temperature resistance -40°C to 80°C (160°C short term loading).

Lock: Chrome 5mm double bit insert quarter turn lock with key.

**Surface Treatment:** UL approved epoxy polyester powder coated with a textured finish. 80-120 micron average thickness. Standard Colour: RAL7035.



## 350H x 450W x 150D

IP-HMI354515











REAR VIEW



www.ipenclosures.com