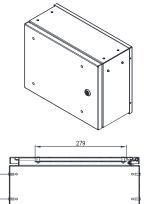

# IP-HMI304015

### 300H x 400W x 150D

SECTION A-A

REAR VIEW

www.ipenclosures.com