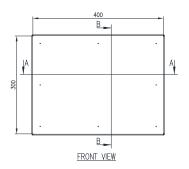

# IP-HMI304015

### 300H x 400W x 150D

SECTION A-A

REAR VIEW

www.ipenclosures.com