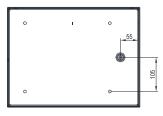

# IP-HMI304015

### 300H x 400W x 150D

SECTION A-A

REAR VIEW

www.ipenclosures.com