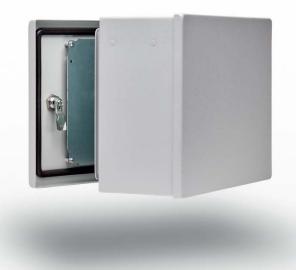

## **HMI Enclosure**

## STEEL | FRONT PANEL | REAR DOOR | IP66

IP Enclosures range of IP66 HMI Enclosures are an aesthetic and ergonomic control panel system. The simplified flat front panel is designed to mount operator interfaces. Access is via lockable rear door. HMI Enclosures are designed for use with IP Enclosures Support Arm Systems.

**Door:** The robust surface mounted door is fabricated using galvanised steel sheet and incorporates concealed removable hinges with captive pins. The door is designed for a 110° opening. The door contains an integral mounting plate and a high quality machine-applied foamed in place (FIP) Polyurethane seal.

**Front Panel:** The front panel is fabricated using galvanised steel sheet. It is removable via internal fasteners to cut or machine hole to mount HMI's and operator devices. Sealing is achieved via a high quality machine-applied foamed in place (FIP) Polyurethane seal.

Lock: Chrome 5mm double bit insert quarter turn lock with key.

**Surface Treatment:** UL approved epoxy polyester powder coated with a textured finish. 80-120 micron average thickness. Standard Colour: RAL7035.