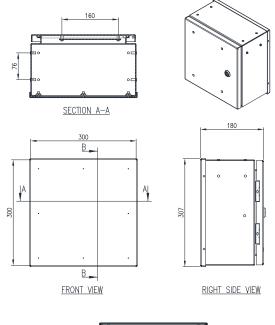

e-applied foamed in place (FIP) Polyurethane seal.

**Front Panel:** The front panel is fabricated using galvanised steel sheet. It is removable via internal fasteners to cut or machine hole to mount HMI's and operator devices. Sealing is achieved via a high quality machine-applied foamed in place (FIP) Polyurethane seal.

**Seals:** A high quality machine-applied full perimeter UL listed Polyurethane seal foamed in place (FIP) provides excellent sealing over a long life. Temperature resistance -40°C to 80°C (160°C short term loading).

Lock: Chrome 5mm double bit insert quarter turn lock with key.

**Surface Treatment:** UL approved epoxy polyester powder coated with a textured finish. 80-120 micron average thickness. Standard Colour: RAL7035.

## 300H x 300W x 150D

**IP-HMI303015** 







REAR-DOOR VIEW