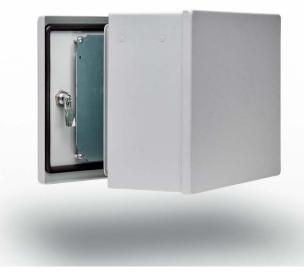

## STEEL | FRONT PANEL | REAR DOOR | IP66

IP Enclosures range of IP66 HMI Enclosures are an aesthetic and ergonomic control panel system. The simplified flat front panel is designed to mount operator interfaces. Access is via lockable rear door. HMI Enclosures are designed for use with IP Enclosures Support Arm Systems.

**Door:** The robust surface mounted door is fabricated using galvanised steel sheet and incorporates concealed removable hinges with captive pins. The door is designed for a 110° opening. The door contains an integral mounting plate and a high quality machine-applied foamed in place (FIP) Polyurethane seal.

Lock: Chrome 5mm double bit insert quarter turn lock with key.

**Surface Treatment:** UL approved epoxy polyester powder coated with a textured finish. 80-120 micron average thickness. Standard Colour: RAL7035.

## 300H x 300W x 150D

**IP-HMI303015** 

REAR-DOOR VIEW