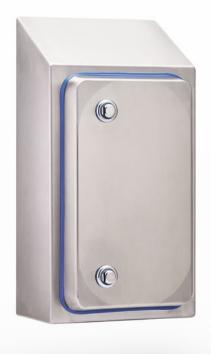

## **Hygienic Electrical Enclosure** IP-H605021

## STAINLESS STEEL | HYGIENIC | IP66, IP69K

600H x 500W x 210D

IP69K hygienic food grade electrical enclosures are designed to prevent contamination and are suitable for the food & beverage, pharmaceutical and other industries that require high hygienic standards.

## Material:

- Body: 1.5mm Grade 304 Stainless Steel
- Door: 1.5mm Grade 304 Stainless Steel
- Device Mounting Plate: Galvanised Steel Sheet
- Seal: Blue Silicone FDA compliant

Body: The robust monoblock body with 30°sloping roof is fabricated using 1.5mm Grade 304 Stainless Steel. It is designed to be completely smooth and without crevices and without concave angles to facilitate cleaning and avoid deposits. The body is designed to promote self draining for ease of hygienic cleaning.

**Door:** The door is fabricated using 1.5mm Grade 304 Stainless Steel and includes specially cast internal hinges to allow for removal of the seals. The door is designed for a 115° opening with hinges on the right hand side.

Seal: Blue silicone seal, FDA compliant for food production areas.

Lock: IP69K Stainless Steel Hygiene lock with seal. Dirt resistant and easy to clean.

Device Mounting Plate: Fabricated using galvanised steel sheet. Supplied fitted.