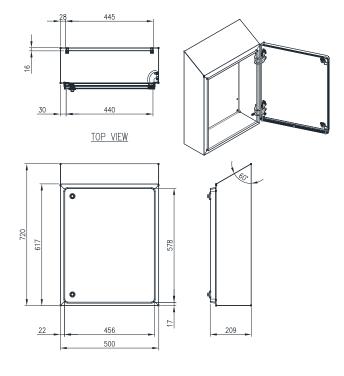

## STAINLESS STEEL | HYGIENIC | IP66, IP69K

600H x 500W x 210D

IP69K hygienic food grade electrical enclosures are designed to prevent contamination and are suitable for the food & beverage, pharmaceutical and other industries that require high hygienic standards.

Indicative Only

FRONT VIEW

SIDE VIEW