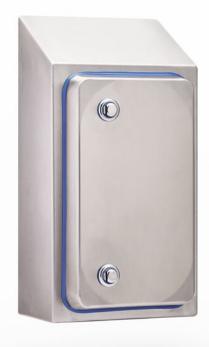

## STAINLESS STEEL | HYGIENIC | IP66, IP69K

450H x 380W x 300D

IP69K hygienic food grade electrical enclosures are designed to prevent contamination and are suitable for the food & beverage, pharmaceutical and other industries that require high hygienic standards.

## Material:

- Body: 1.5mm Grade 304 Stainless Steel
- Door: 1.5mm Grade 304 Stainless Steel
- Device Mounting Plate: Galvanised Steel Sheet
- Seal: Blue Silicone FDA compliant

Body: The robust monoblock body with 30°sloping roof is fabricated using 1.5mm Grade 304 Stainless Steel. It is designed to be completely smooth and without crevices and without concave angles to facilitate cleaning and avoid deposits. The body is designed to promote self draining for ease of hygienic cleaning.

**Door:** The door is fabricated using 1.5mm Grade 304 Stainless Steel and includes specially cast internal hinges to allow for removal of the seals. The door is designed for a 115° opening with hinges on the right hand side.

Seal: Blue silicone seal, FDA compliant for food production areas.

Lock: IP69K Stainless Steel Hygiene lock with seal. Dirt resistant and easy to clean.

Device Mounting Plate: Fabricated using galvanised steel sheet. Supplied fitted.