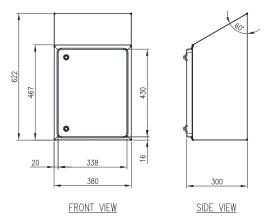

## STAINLESS STEEL | HYGIENIC | IP66, IP69K

450H x 380W x 300D

IP69K hygienic food grade electrical enclosures are designed to prevent contamination and are suitable for the food & beverage, pharmaceutical and other industries that require high hygienic standards.

## Material:

- Body: 1.5mm Grade 304 Stainless Steel
- Door: 1.5mm Grade 304 Stainless Steel
- Device Mounting Plate: Galvanised Steel Sheet
- Seal: Blue Silicone FDA compliant

Body: The robust monoblock body with 30°sloping roof is fabricated using 1.5mm Grade 304 Stainless Steel. It is designed to be completely smooth and without crevices and without concave angles to facilitate cleaning and avoid deposits. The body is designed to promote self draining for ease of hygienic cleaning.

**Door:** The door is fabricated using 1.5mm Grade 304 Stainless Steel and includes specially cast internal hinges to allow for removal of the seals. The door is designed for a 115° opening with hinges on the right hand side.