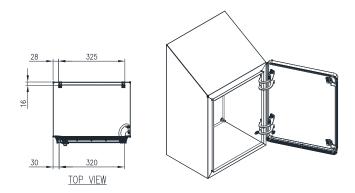

## STAINLESS STEEL | HYGIENIC | IP66, IP69K

450H x 380W x 300D

IP69K hygienic food grade electrical enclosures are designed to prevent contamination and are suitable for the food & beverage, pharmaceutical and other industries that require high hygienic standards.

## Material:

- Body: 1.5mm Grade 304 Stainless Steel
- Door: 1.5mm Grade 304 Stainless Steel
- Device Mounting Plate: Galvanised Steel Sheet
- Seal: Blue Silicone FDA compliant

Body: The robust monoblock body with 30°sloping roof is fabricated using 1.5mm Grade 304 Stainless Steel. It is designed to be completely smooth and without crevices and without concave angles to facilitate cleaning and avoid deposits. The body is designed to promote self draining for ease of hygienic cleaning.

**Door:** The door is fabricated using 1.5mm Grade 304 Stainless Steel and includes specially cast internal hinges to allow for removal of the seals. The door is designed for a 115° opening with hinges on the right hand side.