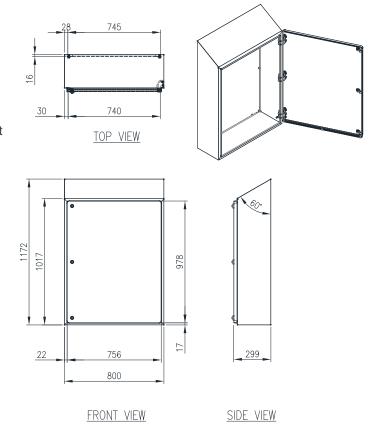

## STAINLESS STEEL | HYGIENIC | IP66, IP69K

1000H x 800W x 300D

IP69K hygienic food grade electrical enclosures are designed to prevent contamination and are suitable for the food & beverage, pharmaceutical and other industries that require high hygienic standards.