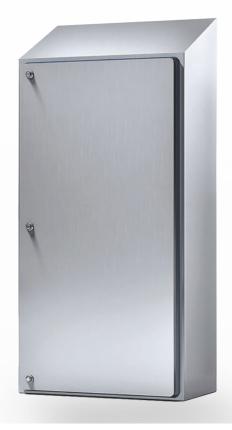

## Hygienic Electrical Enclosure IP-H1008030

## STAINLESS STEEL | HYGIENIC | IP66, IP69K

1000H x 800W x 300D

IP69K hygienic food grade electrical enclosures are designed to prevent contamination and are suitable for the food & beverage, pharmaceutical and other industries that require high hygienic standards.

## Material:

- Body: 1.5mm Grade 304 Stainless Steel
- Door: 1.5mm Grade 304 Stainless Steel
- Device Mounting Plate: Galvanised Steel Sheet
- Seal: Blue Silicone FDA compliant

Body: The robust monoblock body with 30°sloping roof is fabricated using 1.5mm Grade 304 Stainless Steel. It is designed to be completely smooth and without crevices and without concave angles to facilitate cleaning and avoid deposits. The body is designed to promote self draining for ease of hygienic cleaning.

**Door:** The door is fabricated using 1.5mm Grade 304 Stainless Steel and includes specially cast internal hinges to allow for removal of the seals. The door is designed for a 115° opening with hinges on the right hand side.