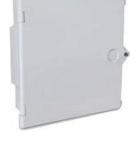

# **GRP | SINGLE DOOR | IP66**

The P1 range of GRP electrical enclosures are designed to house electrical switch and control equipment in harsh environments that require high levels of corrosion resistance.

**Door:** The door is manufactured from Glass-Fibre Reinforced Polyester (GRP).

Seal: Polyurethane.

Lock: Screwed

Mounting Type: Pole Mount

Colour: RAL7035