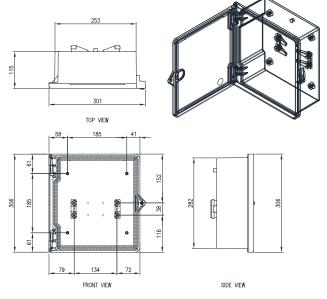

# **GRP Electrical Enclosures IP-GRP303010-SB**

# **GRP | SINGLE DOOR | IP66**

The P1 range of GRP electrical enclosures are designed to house electrical switch and control equipment in harsh environments that require high levels of corrosion resistance.

Protection: IP66

Standard: IEC62208, IEC/EN/AS60529

## **Basic Parameters:**

- Temperature Operating Conditions: -50°C to 85°C
- Flammability Category: V0
- Protection Class: II
- Impact Resistance: IK10
- Halogen-Free Materials

### Material:

- Body: Glass-Fibre Reinforced Polyester (GRP)
- Door: Glass-Fibre Reinforced Polyester (GRP)
- Device Mounting Plate: Polyester (Optional: Steel)
- Seal: Polyurethane

**Body:** The robust body is manufactured from Glass-Fibre Reinforced Polyester (GRP).

**Door:** The door is manufactured from Glass-Fibre Reinforced Polyester (GRP).

Seal: Polyurethane.

Lock: Screwed

Mounting Type: Pole Mount

Colour: RAL7035

### Accessories:

- Steel Mounting Plate: IP-GRPSMP3030

306H x 284W x 115D