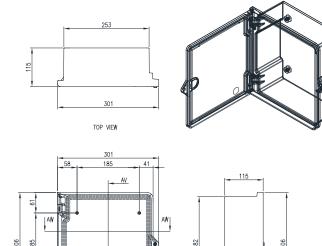

## **GRP | SINGLE DOOR | IP66**

306H x 284W x 115D

The P1 range of GRP electrical enclosures are designed to house electrical switch and control equipment in harsh environments that require high levels of corrosion resistance.

### **Accessories:**

- Steel Mounting Plate: IP-GRPSMP3030

FRONT VIEW

SIDE VIEW