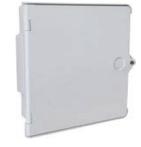

## **GRP | SINGLE DOOR | IP66**

306H x 284W x 115D

The P1 range of GRP electrical enclosures are designed to house electrical switch and control equipment in harsh environments that require high levels of corrosion resistance.

#### Material:

- Body: Glass-Fibre Reinforced Polyester (GRP)

- Door: Glass-Fibre Reinforced Polyester (GRP)

- Device Mounting Plate: Polyester (Optional: Steel)

- Seal: Polyurethane

**Body:** The robust body is manufactured from Glass-Fibre Reinforced Polyester (GRP).

Door: The door is manufactured from Glass-Fibre

Reinforced Polyester (GRP).

Seal: Polyurethane.

Lock: Screwed

Mounting Type: Pole Mount

Colour: RAL7035