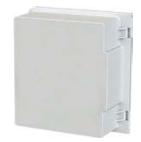

## **GRP | SINGLE DOOR | IP66**

306H x 284W x 115D

The P1 range of GRP electrical enclosures are designed to house electrical switch and control equipment in harsh environments that require high levels of corrosion resistance.

#### Material:

- Body: Glass-Fibre Reinforced Polyester (GRP)

- Door: Glass-Fibre Reinforced Polyester (GRP)

- Device Mounting Plate: Polyester (Optional: Steel)

- Seal: Polyurethane

**Body:** The robust body is manufactured from Glass-Fibre Reinforced Polyester (GRP).

Door: The door is manufactured from Glass-Fibre

Reinforced Polyester (GRP).

Seal: Polyurethane.

Lock: Screwed

Mounting Type: Pole Mount

Colour: RAL7035