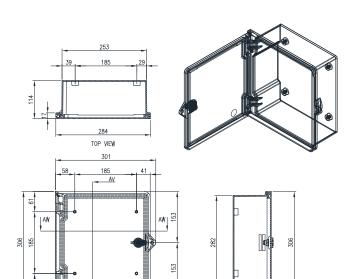

## 306H x 284W x 115D

### **Accessories:**

- Steel Mounting Plate: IP-GRPSMP3030

ΑV

FRONT VIEW

SIDE VIEW