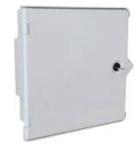

# **GRP | SINGLE DOOR | IP66**

The P1 range of GRP electrical enclosures are designed to house electrical switch and control equipment in harsh environments that require high levels of corrosion resistance.

#### Material:

- Body: Glass-Fibre Reinforced Polyester (GRP)

- Door: Glass-Fibre Reinforced Polyester (GRP)

- Device Mounting Plate: Polyester (Optional: Steel)

- Seal: Polyurethane

**Body:** The robust body is manufactured from Glass-Fibre Reinforced Polyester (GRP).

Reinforced Folyester (GRF).

Door: The door is manufactured from Glass-Fibre

Reinforced Polyester (GRP).

Seal: Polyurethane.

Lock: Keyed

Mounting Type: Standard

Colour: RAL7035