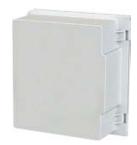

# **GRP | SINGLE DOOR | IP66**

The P1 range of GRP electrical enclosures are designed to house electrical switch and control equipment in harsh environments that require high levels of corrosion resistance.

#### Material:

- Body: Glass-Fibre Reinforced Polyester (GRP)

- Door: Glass-Fibre Reinforced Polyester (GRP)

- Device Mounting Plate: Polyester (Optional: Steel)

- Seal: Polyurethane

**Body:** The robust body is manufactured from Glass-Fibre Reinforced Polyester (GRP).

Reinforced Folyester (GRF).

Door: The door is manufactured from Glass-Fibre

Reinforced Polyester (GRP).

Seal: Polyurethane.

Lock: Keyed

Mounting Type: Standard

Colour: RAL7035