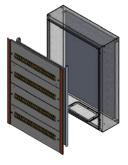

## **Distribution Board Kit**

## STEEL | 96 POLE

To Suit 800H x 600W x 200D

IP Enclosures Distribution Kits are designed to be easily fitted to IP Enclosures steel and stainless steel electrical enclosures without drilling. The separate internal chassis frame can be fitted with components and wired prior to assembly into the enclosure. The removable escutcheon plates provide protection to the full perimeter of the enclosure.

Details: 96 Pole to suit 800H x 600W x 200D Enclosure

Configuration: 4 rows of 24

## Material:

- Chassis: Galvanised steel sheet
- Escutcheons: Galvanised steel sheet
- Slotted DIN Rail: Electrogalvanised Steel 7.5 x 35 x 2m RoHS Compliant.

**Chassis:** The robust removeable chassis is fabricated from galvanised steel sheet.