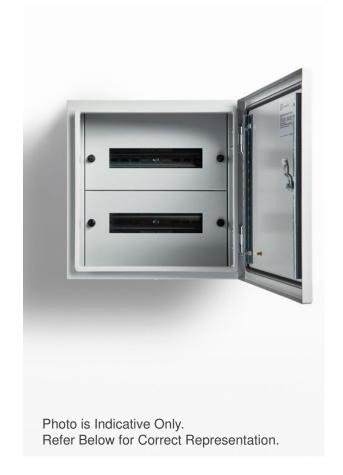

## **Distribution Board Kit**

## STEEL | 96 POLE

To Suit 800H x 600W x 200D

IP Enclosures Distribution Kits are designed to be easily fitted to IP Enclosures steel and stainless steel electrical enclosures without drilling. The separate internal chassis frame can be fitted with components and wired prior to assembly into the enclosure. The removable escutcheon plates provide protection to the full perimeter of the enclosure.