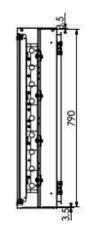

Details: 96 Pole to suit 800H x 600W x 200D Enclosure

Configuration: 4 rows of 24

Dimensions: 7.5 mm deep x 35 mm wide x 2000mm long. Colour: Silver.

Type: TS35 Slotted

**Escutcheon Surface Treatment:** UL approved epoxy polyester powder-coated with a textured finish. 80-120 micron average thickness. Colour RAL7035