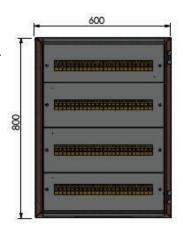

Details: 96 Pole to suit 800H x 600W x 200D Enclosure

Configuration: 4 rows of 24

## Material:

- Chassis: Galvanised steel sheet
- Escutcheons: Galvanised steel sheet
- Slotted DIN Rail: Electrogalvanised Steel 7.5 x 35 x 2m RoHS Compliant.

**Chassis:** The robust removeable chassis is fabricated from galvanised steel sheet.

**Escutcheons:** The escutcheons and side panels are fabricated using galvanised steel sheet.

**Slotted DIN Rail:** High quality DIN Rail manufactured from electrogalvanized steel for increased corrosion resistance. Standard 35mm wide symmetrical TS35 DIN Rail compatible with EN50022 and DIN46277-3. Plating: ALKALI ZINC Cr+3 TOP COAT (10-12 Microns). Standards: DIN5022, DIN5033, EN60715.

Dimensions: 7.5 mm deep x 35 mm wide x 2000mm long. Colour: Silver.

Type: TS35 Slotted

**Escutcheon Surface Treatment:** UL approved epoxy polyester powder-coated with a textured finish. 80-120 micron average thickness. Colour RAL7035