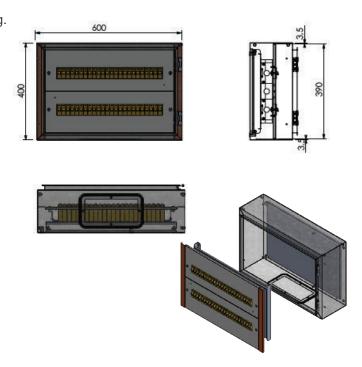

Details: 48 Pole to suit 400H x 600W x 200D Enclosure

Configuration: 2 rows of 24

## Material:

- Chassis: Galvanised steel sheet
- Escutcheons: Galvanised steel sheet
- Slotted DIN Rail: Electrogalvanised Steel 7.5 x 35 x 2m RoHS Compliant.

**Chassis:** The robust removeable chassis is fabricated from galvanised steel sheet.

**Escutcheons:** The escutcheons and side panels are fabricated using galvanised steel sheet.

**Slotted DIN Rail:** High quality DIN Rail manufactured from electrogalvanized steel for increased corrosion resistance. Standard 35mm wide symmetrical TS35 DIN Rail compatible with EN50022 and DIN46277-3. Plating: ALKALI ZINC Cr+3 TOP COAT (10-12 Microns). Standards: DIN5022, DIN5033, EN60715. Dimensions: 7.5 mm deep x 35 mm wide x 2000mm long.