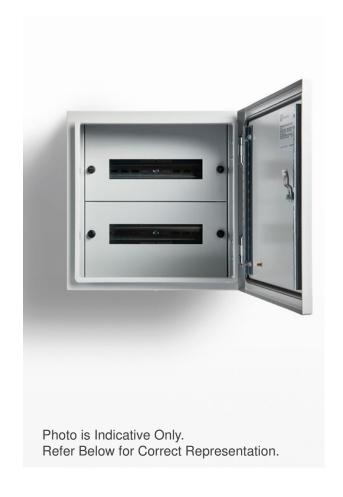

## **Distribution Board Kit**

## STEEL | 48 POLE

To Suit 400H x 600W x 200D

IP Enclosures Distribution Kits are designed to be easily fitted to IP Enclosures steel and stainless steel electrical enclosures without drilling. The separate internal chassis frame can be fitted with components and wired prior to assembly into the enclosure. The removable escutcheon plates provide protection to the full perimeter of the enclosure.

Details: 48 Pole to suit 400H x 600W x 200D Enclosure

Configuration: 2 rows of 24