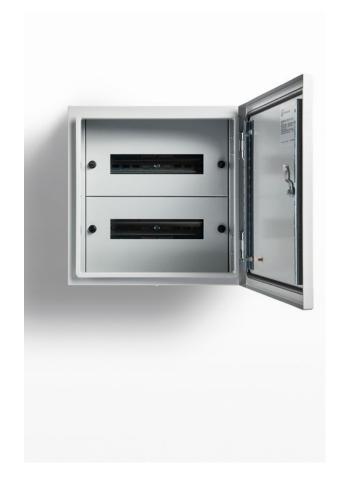

## **Distribution Board Kit**

## STEEL | 24 POLE

To Suit 400H x 400W x 200D

IP Enclosures Distribution Kits are designed to be easily fitted to IP Enclosures steel and stainless steel electrical enclosures without drilling. The separate internal chassis frame can be fitted with components and wired prior to assembly into the enclosure. The removable escutcheon plates provide protection to the full perimeter of the enclosure.

Details: 24 Pole to suit 400H x 400W x 200D Enclosure

Configuration: 2 rows of 12