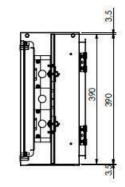

## STEEL | 24 POLE

To Suit 400H x 400W x 200D

IP Enclosures Distribution Kits are designed to be easily fitted to IP Enclosures steel and stainless steel electrical enclosures without drilling. The separate internal chassis frame can be fitted with components and wired prior to assembly into the enclosure. The removable escutcheon plates provide protection to the full perimeter of the enclosure.

Details: 24 Pole to suit 400H x 400W x 200D Enclosure

Configuration: 2 rows of 12