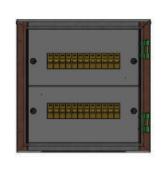

Details: 24 Pole to suit 400H x 400W x 200D Enclosure

Configuration: 2 rows of 12

## Material:

- Chassis: Galvanised steel sheet

- Escutcheons: Galvanised steel sheet

- Slotted DIN Rail: Electrogalvanised Steel 7.5 x 35 x 2m RoHS Compliant.

**Chassis:** The robust removeable chassis is fabricated from galvanised steel sheet.

**Escutcheons:** The escutcheons and side panels are fabricated using galvanised steel sheet.

**Slotted DIN Rail:** High quality DIN Rail manufactured from electrogalvanized steel for increased corrosion resistance. Standard 35mm wide symmetrical TS35 DIN Rail compatible with EN50022 and DIN46277-3. Plating: ALKALI ZINC Cr+3 TOP COAT (10-12 Microns). Standards: DIN5022, DIN5033, EN60715.