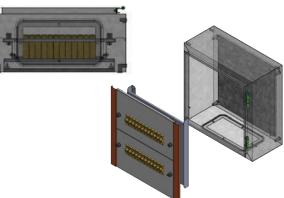

## STEEL | 24 POLE

To Suit 400H x 400W x 200D

IP Enclosures Distribution Kits are designed to be easily fitted to IP Enclosures steel and stainless steel electrical enclosures without drilling. The separate internal chassis frame can be fitted with components and wired prior to assembly into the enclosure. The removable escutcheon plates provide protection to the full perimeter of the enclosure.

## Material:

- Chassis: Galvanised steel sheet

- Escutcheons: Galvanised steel sheet

- Slotted DIN Rail: Electrogalvanised Steel 7.5 x 35 x 2m RoHS Compliant.

**Chassis:** The robust removeable chassis is fabricated from galvanised steel sheet.

**Escutcheons:** The escutcheons and side panels are fabricated using galvanised steel sheet.

**Slotted DIN Rail:** High quality DIN Rail manufactured from electrogalvanized steel for increased corrosion resistance. Standard 35mm wide symmetrical TS35 DIN Rail compatible with EN50022 and DIN46277-3. Plating: ALKALI ZINC Cr+3 TOP COAT (10-12 Microns). Standards: DIN5022, DIN5033, EN60715.