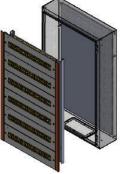

## To Suit 1000H x 600W x 250D

IP Enclosures Distribution Kits are designed to be easily fitted to IP Enclosures steel and stainless steel electrical enclosures without drilling. The separate internal chassis frame can be fitted with components and wired prior to assembly into the enclosure. The removable escutcheon plates provide protection to the full perimeter of the enclosure.

Details: 144 Pole to suit 1000H x 600W x 250D Enclosure

Configuration: 6 rows of 24

## Material:

- Chassis: Galvanised steel sheet

- Escutcheons: Galvanised steel sheet

- Slotted DIN Rail: Electrogalvanised Steel 7.5 x 35 x 2m RoHS Compliant.

Chassis: The robust removeable chassis is fabricated from galvanised steel sheet.