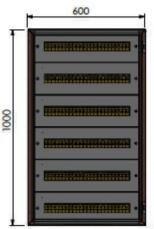

Details: 144 Pole to suit 1000H x 600W x 250D Enclosure

Configuration: 6 rows of 24

## Material:

- Chassis: Galvanised steel sheet

- Escutcheons: Galvanised steel sheet

- Slotted DIN Rail: Electrogalvanised Steel 7.5 x 35 x 2m RoHS Compliant.

Chassis: The robust removeable chassis is fabricated from galvanised steel sheet.