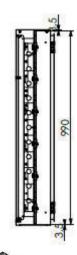

Escutcheons: The escutcheons and side panels are fabricated using galvanised steel sheet.

Slotted DIN Rail: High quality DIN Rail manufactured from electrogalvanized steel for increased corrosion resistance. Standard 35mm wide symmetrical TS35 DIN Rail compatible with EN50022 and DIN46277-3.

Plating: ALKALI ZINC Cr+3 TOP COAT (10-12 Microns). Standards: DIN5022, DIN5033, EN60715.

Dimensions: 7.5 mm deep x 35 mm wide x 2000mm long. Colour: Silver.

Type: TS35 Slotted

**Escutcheon Surface Treatment:** UL approved epoxy polyester powder-coated with a textured finish. 80-120 micron average thickness. Colour RAL7035