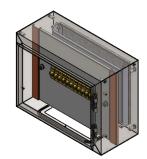

## **Distribution Board Kit**

## STEEL | 12 POLE

To Suit 300H x 400W x 200D

IP Enclosures Distribution Kits are designed to be easily fitted to IP Enclosures steel and stainless steel electrical enclosures without drilling. The separate internal chassis frame can be fitted with components and wired prior to assembly into the enclosure. The removable escutcheon plates provide protection to the full perimeter of the enclosure.

Details: 12 Pole to suit 300H x 400W x 200D Enclosure

Configuration: 1 row of 12

## Material:

- Chassis: Galvanised steel sheet

- Escutcheons: Galvanised steel sheet
- Slotted DIN Rail: Electrogalvanised Steel 7.5 x 35 x 2m RoHS Compliant.

**Chassis:** The robust removeable chassis is fabricated from galvanised steel sheet.

**Escutcheons:** The escutcheons and side panels are fabricated using galvanised steel sheet.

**Slotted DIN Rail:** High quality DIN Rail manufactured from electrogalvanized steel for increased corrosion resistance. Standard 35mm wide symmetrical TS35 DIN Rail compatible with EN50022 and DIN46277-3. Plating: ALKALI ZINC Cr+3 TOP COAT (10-12 Microns). Standards: DIN5022, DIN5033, EN60715.

Photo is Indicative Only.

Refer Below for Correct Representation.