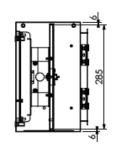

## Material:

- Chassis: Galvanised steel sheet

- Escutcheons: Galvanised steel sheet
- Slotted DIN Rail: Electrogalvanised Steel 7.5 x 35 x 2m RoHS Compliant.

**Chassis:** The robust removeable chassis is fabricated from galvanised steel sheet.

**Escutcheons:** The escutcheons and side panels are fabricated using galvanised steel sheet.

**Slotted DIN Rail:** High quality DIN Rail manufactured from electrogalvanized steel for increased corrosion resistance. Standard 35mm wide symmetrical TS35 DIN Rail compatible with EN50022 and DIN46277-3. Plating: ALKALI ZINC Cr+3 TOP COAT (10-12 Microns). Standards: DIN5022, DIN5033, EN60715.