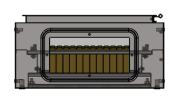

Details: 12 Pole to suit 300H x 400W x 200D Enclosure

Configuration: 1 row of 12

## Material:

- Chassis: Galvanised steel sheet

- Escutcheons: Galvanised steel sheet
- Slotted DIN Rail: Electrogalvanised Steel 7.5 x 35 x 2m RoHS Compliant.

**Chassis:** The robust removeable chassis is fabricated from galvanised steel sheet.

**Escutcheons:** The escutcheons and side panels are fabricated using galvanised steel sheet.

**Slotted DIN Rail:** High quality DIN Rail manufactured from electrogalvanized steel for increased corrosion resistance. Standard 35mm wide symmetrical TS35 DIN Rail compatible with EN50022 and DIN46277-3. Plating: ALKALI ZINC Cr+3 TOP COAT (10-12 Microns). Standards: DIN5022, DIN5033, EN60715.