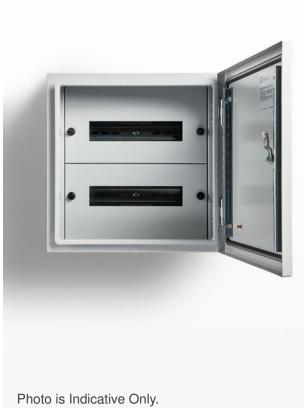

## **Distribution Board Kit**

## STEEL | 12 POLE

To Suit 300H x 400W x 200D

IP Enclosures Distribution Kits are designed to be easily fitted to IP Enclosures steel and stainless steel electrical enclosures without drilling. The separate internal chassis frame can be fitted with components and wired prior to assembly into the enclosure. The removable escutcheon plates provide protection to the full perimeter of the enclosure.

Photo is Indicative Only.

Refer Below for Correct Representation.