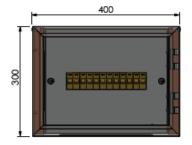

Details: 12 Pole to suit 300H x 400W x 200D Enclosure

Configuration: 1 row of 12

Dimensions: 7.5 mm deep x 35 mm wide x 2000mm long. Colour: Silver.

Type: TS35 Slotted

**Escutcheon Surface Treatment:** UL approved epoxy polyester powder-coated with a textured finish. 80-120 micron average thickness. Colour RAL7035