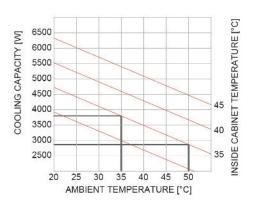

| Features                                     | Unit      | IP-ACOWM400                                           |
|----------------------------------------------|-----------|-------------------------------------------------------|
| Power supply                                 | V/Hz      |                                                       |
| Dimensions HxWxD                             | mm        | 1500x400x255                                          |
| Cooling capacity EN14511 A35A35              | W         | 3800/3980                                             |
| Cooling capacity EN14511 A35A50              | W         |                                                       |
| 0 1 2                                        | w<br>m³/h | 2800/3160                                             |
| Air flow rate (free blow) enclosure          | m³/n      | 860/950                                               |
| Max current                                  | А         | 2.7/3.0                                               |
| Delayed fuse                                 | А         | 16                                                    |
| Absorbed electric power EN14511 A35A35       | W         | 2200/2320                                             |
| Absorbed electric power EN14511 A35A50       | W         | 2600/2750                                             |
| Refrigerant (type/charge)                    | -/g       | R134a/1000g                                           |
| Operating temperature (ambient)              | °C        | +5/55 / +5/+50                                        |
| Operating temperature (enclosure)            | °C        |                                                       |
| Temperature controller (factory set at 35°C) | -         | Integrated digital thermostat                         |
| Compressor type                              | -         | Reciprocating Compressor                              |
| Electrical connection                        | -         | Three-pole connector                                  |
| Protection degree EN60529/1 enclosure side   | -         | IP54                                                  |
| Protection degree EN60529/1 ambient side     | -         | IP34                                                  |
| Weight (with packaging)                      | kg        | 76                                                    |
| Colour                                       | -         | RAL 7035                                              |
| Conformity/Certifications                    | -         | SAA, CE, AS/NZS60335.2.40:2019,<br>AS/NZS60335.1:2020 |
|                                              |           |                                                       |