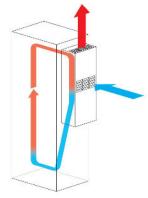

## 4000 Watt

IP Enclosures air conditioners are designed for the cooling needs of electrical cabinets, optimised for door or side-panel mounting and have been designed for high efficiency and low maintenance. They are made in Italy and are SAA approved and certified for use in New Zealand.