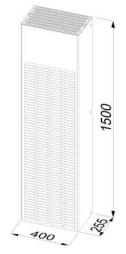

| Features                                     | Unit      | IP-ACOWM400                                           |
|----------------------------------------------|-----------|-------------------------------------------------------|
| Power supply                                 | V/Hz      |                                                       |
| Dimensions HxWxD                             | mm        | 1500x400x255                                          |
| Cooling capacity EN14511 A35A35              | W         | 3800/3980                                             |
| Cooling capacity EN14511 A35A50              | W         |                                                       |
| 0 1 2                                        | w<br>m³/h | 2800/3160                                             |
| Air flow rate (free blow) enclosure          | m³/n      | 860/950                                               |
| Max current                                  | А         | 2.7/3.0                                               |
| Delayed fuse                                 | А         | 16                                                    |
| Absorbed electric power EN14511 A35A35       | W         | 2200/2320                                             |
| Absorbed electric power EN14511 A35A50       | W         | 2600/2750                                             |
| Refrigerant (type/charge)                    | -/g       | R134a/1000g                                           |
| Operating temperature (ambient)              | °C        | +5/55 / +5/+50                                        |
| Operating temperature (enclosure)            | °C        |                                                       |
| Temperature controller (factory set at 35°C) | -         | Integrated digital thermostat                         |
| Compressor type                              | -         | Reciprocating Compressor                              |
| Electrical connection                        | -         | Three-pole connector                                  |
| Protection degree EN60529/1 enclosure side   | -         | IP54                                                  |
| Protection degree EN60529/1 ambient side     | -         | IP34                                                  |
| Weight (with packaging)                      | kg        | 76                                                    |
| Colour                                       | -         | RAL 7035                                              |
| Conformity/Certifications                    | -         | SAA, CE, AS/NZS60335.2.40:2019,<br>AS/NZS60335.1:2020 |
|                                              |           |                                                       |