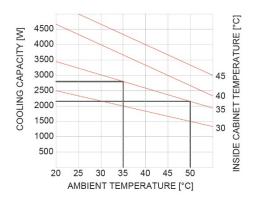

| Features                                     | Unit | : IP-ACOWM300                                         |
|----------------------------------------------|------|-------------------------------------------------------|
| Power supply                                 | V/Hz | 400V/3ph/50 - 460V/3ph/60                             |
| Dimensions HxWxD                             | mm   | 1500x400x255                                          |
| Cooling capacity EN14511 A35A35              | W    | 2800/2950                                             |
| Cooling capacity EN14511 A35A50              | W    | 2150/2330                                             |
| Air flow rate (free blow) enclosure          | m³/h | 860/950                                               |
| Max current                                  | Α    | 2.2/2.6                                               |
| Delayed fuse                                 | Α    | 16                                                    |
| Absorbed electric power EN14511 A35A35       | W    | 2090/2200                                             |
| Absorbed electric power EN14511 A35A50       | W    | 2400/2550                                             |
| Refrigerant (type/charge)                    | -/g  | R134a/1000g                                           |
| Operating temperature (ambient)              | °C   | +5/55 / +5/+50                                        |
| Operating temperature (enclosure)            | °C   | +20/+45                                               |
| Temperature controller (factory set at 35°C) | -    | Integrated digital thermostat                         |
| Compressor type                              | -    | Reciprocating Compressor                              |
| Electrical connection                        | -    | Three-pole connector                                  |
| Protection degree EN60529/1 enclosure side   | -    | IP54                                                  |
| Protection degree EN60529/1 ambient side     | -    | IP34                                                  |
| Weight (with packaging)                      | kg   | 76                                                    |
| Colour                                       | -    | RAL 7035                                              |
| Conformity/Certifications                    | -    | SAA, CE, AS/NZS60335.2.40:2019,<br>AS/NZS60335.1:2020 |