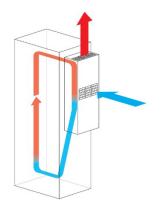

## **OUTDOOR | WALL MOUNTED**

**3000 Watt** 

IP Enclosures air conditioners are designed for the cooling needs of electrical cabinets, optimised for door or side-panel mounting and have been designed for high efficiency and low maintenance. They are made in Italy and are SAA approved and certified for use in New Zealand.