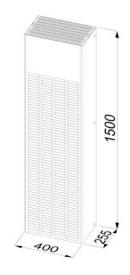

| Features                                     | Unit | : IP-ACOWM300                                         |
|----------------------------------------------|------|-------------------------------------------------------|
| Power supply                                 | V/Hz | 400V/3ph/50 - 460V/3ph/60                             |
| Dimensions HxWxD                             | mm   | 1500x400x255                                          |
| Cooling capacity EN14511 A35A35              | W    | 2800/2950                                             |
| Cooling capacity EN14511 A35A50              | W    | 2150/2330                                             |
| Air flow rate (free blow) enclosure          | m³/h | 860/950                                               |
| Max current                                  | Α    | 2.2/2.6                                               |
| Delayed fuse                                 | Α    | 16                                                    |
| Absorbed electric power EN14511 A35A35       | W    | 2090/2200                                             |
| Absorbed electric power EN14511 A35A50       | W    | 2400/2550                                             |
| Refrigerant (type/charge)                    | -/g  | R134a/1000g                                           |
| Operating temperature (ambient)              | °C   | +5/55 / +5/+50                                        |
| Operating temperature (enclosure)            | °C   | +20/+45                                               |
| Temperature controller (factory set at 35°C) | -    | Integrated digital thermostat                         |
| Compressor type                              | -    | Reciprocating Compressor                              |
| Electrical connection                        | -    | Three-pole connector                                  |
| Protection degree EN60529/1 enclosure side   | -    | IP54                                                  |
| Protection degree EN60529/1 ambient side     | -    | IP34                                                  |
| Weight (with packaging)                      | kg   | 76                                                    |
| Colour                                       | -    | RAL 7035                                              |
| Conformity/Certifications                    | -    | SAA, CE, AS/NZS60335.2.40:2019,<br>AS/NZS60335.1:2020 |